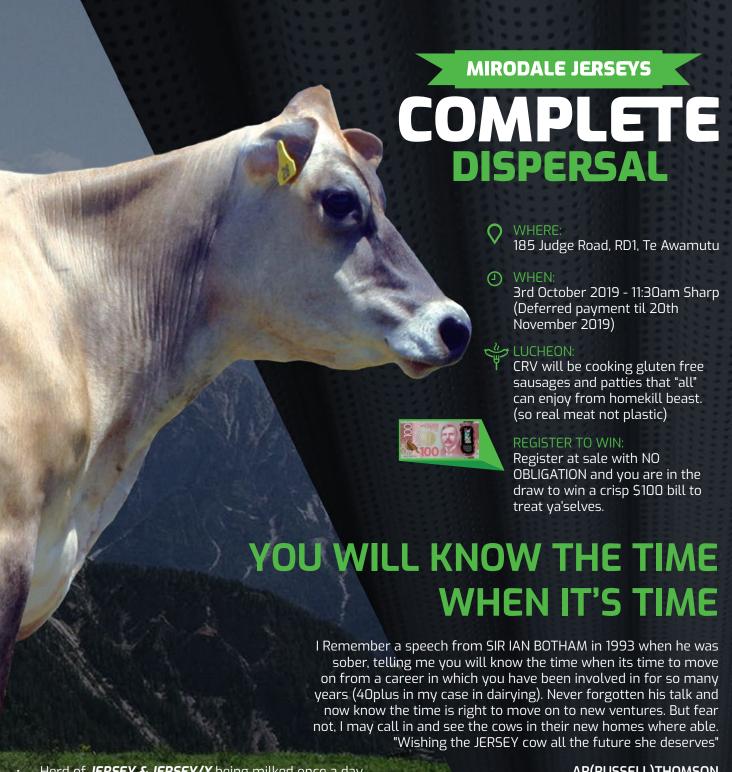

 Herd of JERSEY & JERSEY/X being milked once a day on system one with walks up to 1.4kms and looking for some good new homes.

- Herd will be sold in pairs with the bidder having the option to take the pick or pair.
- Paired in similar age indexes.
- All Mycoplasma Bovis and bvd negative
- A 3gp catalogue will ONLY be posted upon request so please email or phone/text with your postal details and it will be in your mailboxes September.
- A standard LIC catalogue will be available on saleday with A2A2 status on individual cows.
- Variety of genetics available to view, have preordered "no climate change" for saleday just a standard warm sunny spring day.
- Any inquiries most welcomed.
- R1s and this years four day old heifer calves have already been sold