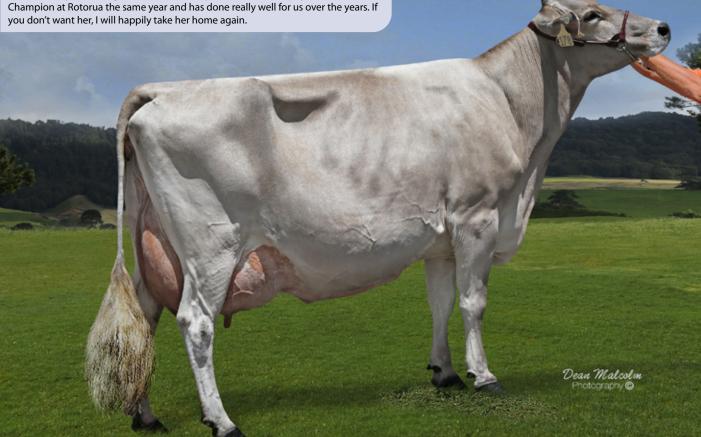

Radly Unix Libby-ET out of the 2015

NZDE Supreme All Breeds Champion.

Libby is a nice, tidy, stylish heifer with

great blood lines behind her. Libby's half

Royal Supreme All Breeds Champion and

2019 Reserve North Island Intermediate

Champion Holstein. AI to Alcove and

sister Radly Meridian Ana-ET won 2019

Milk Protein

21/47 Fertility BV (%): 23/47 Total Long BV (

23/47 Total Long BV (days): 1309/47 Somatic Cell BV:

0.57/22 Dairy Conformation:

BW (\$): -169/98

Radly Meridian Ana-ET | 2019 Royal Supreme All Breeds Champion and 2019 Reserve North Island Intermediate Champion Holstein. Maternal sister of Lot 1.