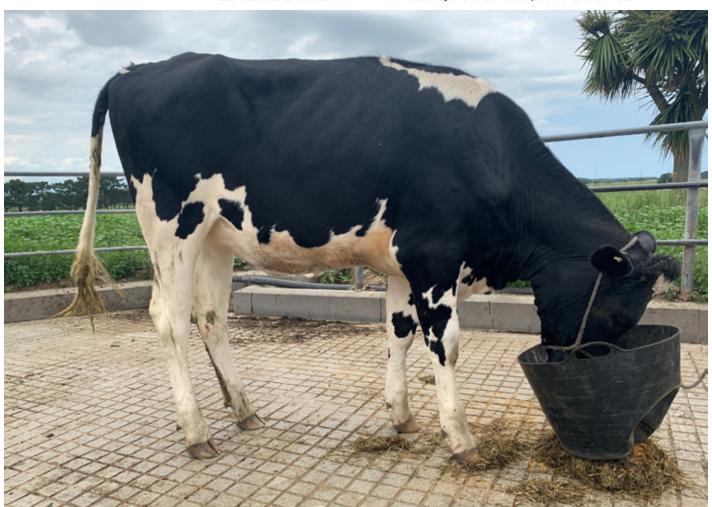

LAKEVIEW CRUSHABULL ASCOT Birth Ident: KNWP-19-210 PF F16

Date of Birth: 18/08/2019 Classification: BW (\$): -182/21 PW (\$): Protein BV (kg): 12/22 Fertility BV (%): -5.9/16 Fat BV (kg): Milk BV (ltr): 14/23 Total Long BV (days): 869/23 Somatic Cell BV: -0.26/23

Lwt BV (kg): 129/17 Overall Opinion: 0.45/7 Dairy Conformation: 0.64/15 I Idder Overall 1 56/21 Avg SCC at latest Lactation:

Milk Protein Milkfat (ltr) (%) (kg) (%) (kg) Days LW BW

Due to Calve : Expected Calf BW(\$): -161/14 PW(\$): -145/6 120748

SCC BV:

Fertility BV (%): TotL BV (days):

Milkfat

4.67 230

4.85 264

Copyright 2021 LIC. All rights reserved

"It should hurt to sell your best" this one it does from the foundation family that started Lakeview at this very venue seven years ago. Daughter of Lakeview Ok Addington VG89 All New Zealand Intermediate Cow 2020, 2019 NZ Royal Senior Holstein Champion and Best Udder. First Oh- River-Syc Crushabull to be sold in NZ. I feel like this heifer will follow in her mother's foots steps. Here is your chance to buy into this exclusive family. In-calf to Quality Luster due 10/08/21.

Lakeview Crushabull Ascot | Sells as Lot 6