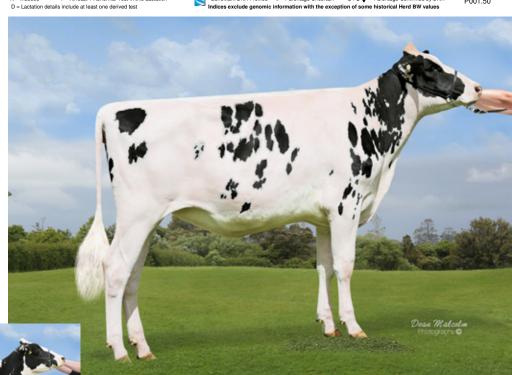

LAKEVIEW CRUSHABULL ASCOT Birth Ident: KNWP-19-210 PF F16

Date of Birth: 18/08/2019 Classification: BW (\$): -182/21 PW (\$): Protein BV (kg): 12/22 Fertility BV (%): -5.9/16 Fat BV (kg): Milk BV (ltr): 14/23 Total Long BV (days): 869/23 Somatic Cell BV: -0.26/23

Lwt BV (kg): 129/17 Overall Opinion: 0.45/7 Dairy Conformation: 0.64/15 I Idder Overall 1 56/21 Avg SCC at latest Lactation:

Milk Protein Milkfat (ltr) (%) (kg) (%) (kg) Days LW BW

Due to Calve : Expected Calf BW(\$): -161/14 PW(\$): -145/6 120748

SCC BV:

Fertility BV (%): TotL BV (days):

Milkfat

4.67 230

4.85 264

Copyright 2021 LIC. All rights reserved

"It should hurt to sell your best" this one it does from the foundation family that started Lakeview at this very venue seven years ago. Daughter of Lakeview Ok Addington VG89 All New Zealand Intermediate Cow 2020, 2019 NZ Royal Senior Holstein Champion and Best Udder. First Oh- River-Syc Crushabull to be sold in NZ. I feel like this heifer will follow in her mother's foots steps. Here is your chance to buy into this exclusive family. In-calf to Quality Luster due 10/08/21.

Lakeview Crushabull Ascot | Sells as Lot 6