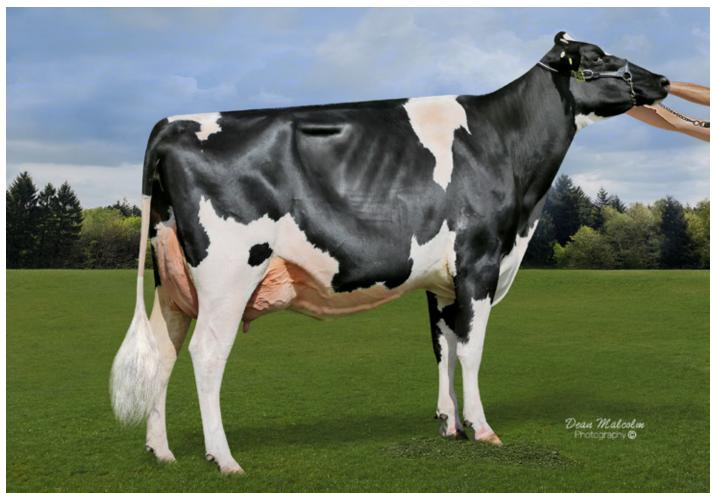

#### Three Generation Pedigree

LOT 1 Ridge Line Farms (2012) Limited

S G3

Sex: FEMALE

Classification:

-106/44 PW (\$):

112/36

1 53/42

Radly Unix Libby-ET out of the 2015

NZDE Supreme All Breeds Champion.

Libby is a nice, tidy, stylish heifer with

great blood lines behind her. Libby's half

Royal Supreme All Breeds Champion and

2019 Reserve North Island Intermediate

Champion Holstein. AI to Alcove and

sister Radly Meridian Ana-ET won 2019

Milk Protein

21/47 Fertility BV (%): 23/47 Total Long BV (

23/47 Total Long BV (days): 1309/47 Somatic Cell BV:

0.57/22 Dairy Conformation: