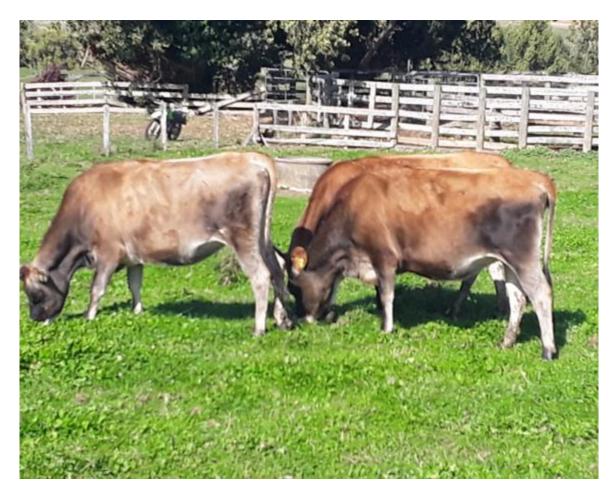

S W C RA R | n (2019)<br>L US FU RU FT RT TL | LIODC            | 4 yr 0 m 4877 4.89                           | 239 6.10 298 287 14                                                  |                                                                    |
| e information on this report is as recorded on the LIC<br>NDA database as at date of print, and LIC does not<br>rrant the accuracy of the information provided |                                                       | 7 7 6 6 5 7 4                   |                  |                                              | Inprinted lactation<br>238 6.13 304 261 6 Lac                        | Milk (%) (ka) (%) (ka) Day                                         |



### **Lot 2**



### Lot 3: Riverina Pick of 3 ET Sisters: 20-15, 20-28 or 20-109





Minda BW: 358/42 as at 30/4/2022.

A special lot – the pick of three ET heifers from Riverina Integrity Cindy ET, all by Hoss, all contracted to CRV, all available to be contracted by LIC or CRV (buyers' choice).

They have been all genomically tested by CRV but not LIC.

Their brother Riverina Castro ET is in the first team of Matriarch Genetics. Run with DNA Jersey Bulls.



and the NZ Jersey Cattle Breeders Assn.

Internal Animal Key = 41394005

#### **Three Generation Pedigree**

MINDA

| <b>jersey</b> <sup>NZ</sup>                                                                                                                           |                                                                                                 | <b>.</b>