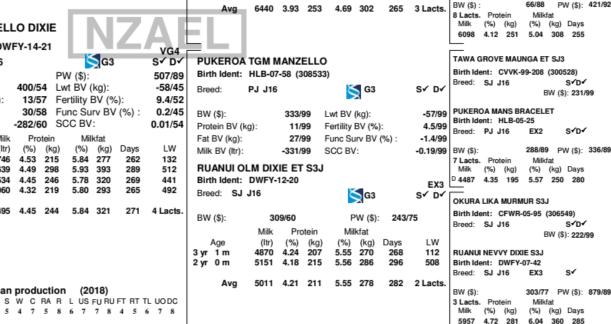

.93 337 0.62/47 Breed : SJ J16 428 2 yr 0 m 5727 3.96 227 4.60 264 281 Protein %: 4.3 Avg SCC at latest Lactation BW (\$) 265 6440 3.93 253 4.69 302 3 Lacts. Avg Milkfat Herd 8 Lacts. Protein Protein Milk (kg) (%) (kg) Days BW (%) LW RUANUI MZELLO DIXIE 5161 4.49 232 5.75 297 244 438 -19/54 Birth Ident: DWFY-14-21 4.50 219 6.02 292 286 520 -15/52 VG4 G3 PUKEROA TGM MANZELLO Breed: PJ J16 SY DY 4.50 225 5.88 295 265 2 Lacts. Birth Ident: HLB-07-58 (308533) PW (\$): 507/89 Breed: SJ J16 400/54 Lwt BV (kg): BW (\$): -58/45 S G3 PJ J16 SV DV Breed: Protein BV (kg): 13/57 Fertility BV (%): 9.4/52 Fat BV (kg): 30/58 Func Surv BV (%) 0.2/45 BW (\$): 333/99 Lwt BV (ka): -57/99Milk BV (ltr): -282/60 SCC BV: 0.01/54 Protein BV (kg); 11/99 Fertility BV (%): 4.5/99 Breed: PJ J16 Milkfat Milk Protein





### Lot 13



warrant the accuracy of the information provided Copyright 2022 LIC. All rights reserved

(2020)

S W C RA R L US FURUFT RT TL UODC

5 5 7 4 7 7 6 7 8 4 4 5 7 8

BW(\$): 386/37

Bull: 315503

PUKETAWA KING CONNACHT JG

PW(\$): 331/13

N = Induced T = At least 1 Abnormal Test in this Lactation D = Lactation details include at least one derived test

Traits other than production (2018)

Age

5 yr 0 m

4 yr 0 m

3 yr 0 m

2 vr 0 m

Ava

AM ST MSOO

0 0 0 0

(ltr) (%) (kg)

4746 4.53 215

6639

5534

5060

5495

4.49 298

4.45 246

4.32 219

4.45 244

(%)

5.84

5.93

5.80

 $\mathbf{S}$ 

SeneMark DNA Profiled # = Parentage Uncertain D / S = Parentage Confirmed by DNA P001.50 Indices exclude genomic information with the exception of some historical Herd BW values



## The p