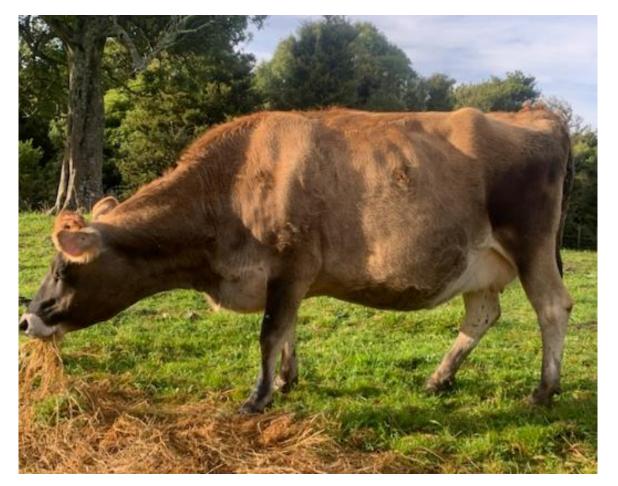

BW (\$): S W C RA R L US FU RU FT RT TL UODC AM ST MSOO Milkfat The information on this report is as recorded on the LIC 7 Lacts. Protein Plus 1 unprinted lactation 6 6 7 5 7 5 8 8 9 4 5 5 8 8 Milk (%) (kg) (%) (kg) Days 0 0 0 0 MINDA database as at date of print, and LIC does not 5007 4.00 200 4.99 250 262 5 Lacts. Avg 5132 4.02 206 4.95 254 255 warrant the accuracy of the information provided D / S 🖌 = Parentage Confirmed by DNA N = Induced T = At least 1 Abnormal Test in this Lactation P001.50



### Lot 12



Copyright 2022 LIC. All rights reserved

D = Lactation values include at least 1 derived test

S = GeneMark DNA Profiled # = Parentage Uncertain Indices exclude genomic information with the exception of some historical Herd BW values

### Lot 13: Ruanui Ter Desire - DWFY-17-48





Minda BW: 358/47 as at 30/4/2022.

Desire slipped her calf and didn't come to milk this season. She is a fine young cow and a joy to have in the herd.

She produced embryos by Shelby BC Lotto recently and will sell with 3 of these.



iersey

Breeder :

Breed:

BW (\$):

Date of Birth:

Protein BV (kg):

Fat BV (kg):

Milk BV (ltr):

Lwt BV (kg):

Overall Opinion:

Milk

(ltr)

4852

5007

Traits other than production

18/08/2022

Mating Date

12/11/2021

23/10/2021

The information on this report is as recorded on the LIC

MINDA database as at date of print, and LIC does not

Udder Overall:

Age

3 vr 0 m

1 vr 11 m

Ava

AM ST MSOO

0 0 0 0

Due to Calve :

Expected Calf

Bull

315503

315503

Internal Animal Key = 37818502

MINDA

BW (\$): 31/99

157/57 PW (\$): 154/89

S-∕D-∕

S√D√