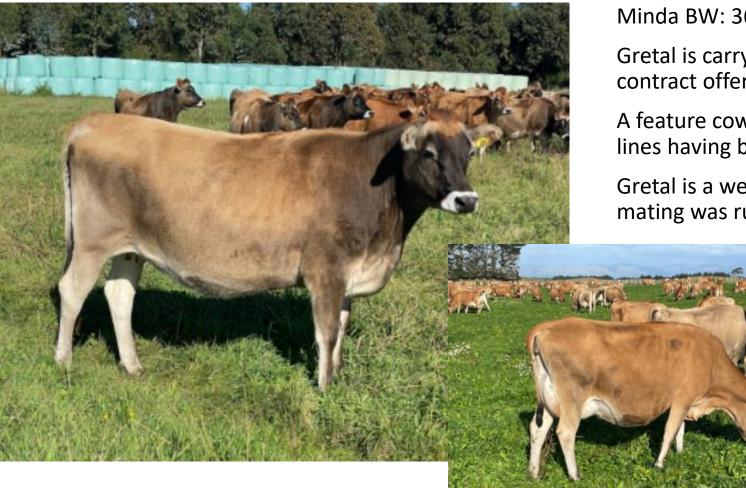

| e Confirmed by DNA Doort So                                                           |



### Lot 5



Copyright 2022 LIC. All rights reserved

N = Induced T = At least 1 Abnormal Test in this Lactation D = Lactation values include at least 1 derived test S = GeneMark DNA Profiled # = Parentage Uncertain D / S ✓ = Parentage Confirmed by DNA P001.50 Indices exclude genomic information with the exception of some historical Herd BW values

### Lot 6: Kaimatarau Misty Gretal - BYQM-20-29



Dam :KAIMATARAU PINEX GRETA



Minda BW: 362/38 as at 30/4/2022.

Gretal is carrying a contract calf for LIC and has a contract offer again for 2022/23.

A feature cow family in our herd with both Family lines having bulls graduate into LIC bull teams.

Gretal is a well grown Powerful heifer. Following AB mating was run with DNA profiled Jersey Bulls.



| 01.50 Official Publication of Livestock Improvement Corporation              | n Limited and the NZ Jersey                     | Cattle Breeders Assn.      |          |                                                  | Int                                         | ternal Animal Key = 41389113                              |
|------------------------------------------------------------------------------|---------------------------------