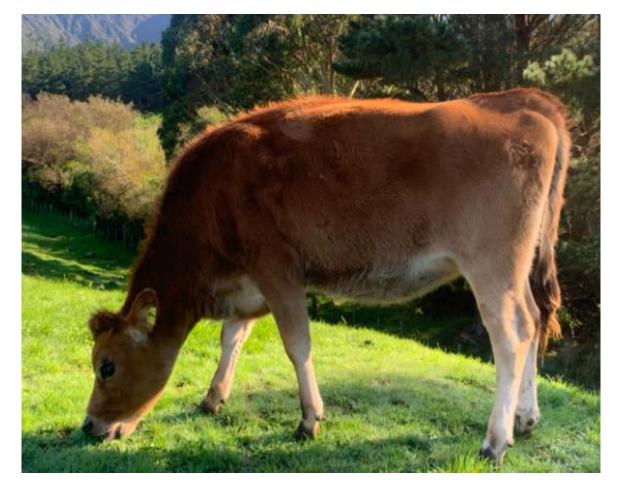

|   |

### **bidr**<sup>®</sup> NZ's Virtual Saleyard

### Lot 9



### Lot 10: Ruanui Carrick Dixie - DWFY-21-7





Minda BW: 346/43 as at 30/4/2022.

Carrick Dixie is from our best Dixie line.

Backed by 4 generations of Ex, her granddam has 3 consecutive records over 700 kgs MS and is an outstanding brood cow for us. Her daughter by Terrific is off to a great start too.

We wouldn't normally sell a calf from this line but have a maternal sister to calve this spring so have decided to let her go.

Updated production for her dam:6435litres,286P 326 F 249 days cont.



Internal Animal Key = 42911717

|                                                                                                | Three Generation I                                                                     | ediaree                                    |                                                | -