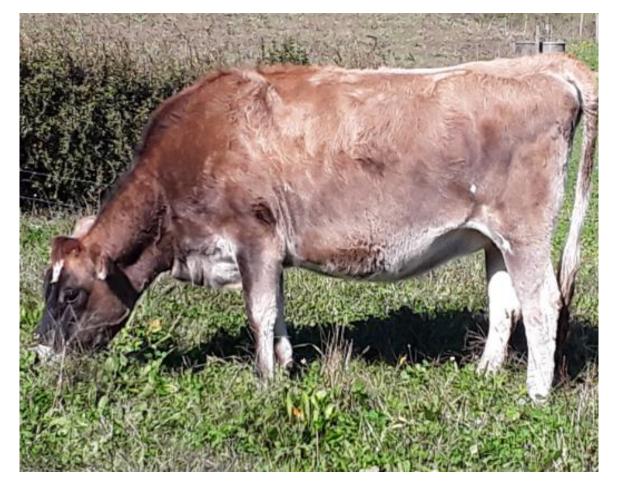

### Lot 1: Glanton Punch Bria ET - BHDQ-20-7

Minda BW: 352/59 as at 30/4/2022.

Sale proceeds donated to Jersey Advantage.

Triple Baxter is the best cow bred at Glanton for many years. Bria's full brothers are Punch Baxter (Jersey Future) and Punch Belfast (LIC SPS).

Bulls that descend from this cow family include: Desi Banff, Bastille, Baltic, Brahms, Bastian, Flynn Brisbane etc. Bria carries an LIC contract calf, scanned to 16 Aug.

Also LIC contracted for next season. 432kgs, BVD negative and A2/A2.