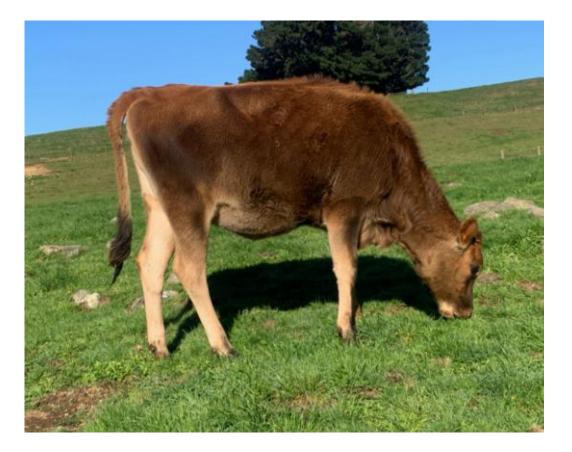

| Milk (%) (kg) (%) (kg) Days                               |
| arrant the accuracy of the information provided                                                |                                                                                        | -                                          |                                                | 5957 4.72 281 6.04 360 285                                |

### **bidr**® NZ's Virtual Saleyard

### Lot 10



Copyright 2022 LIC. All rights reserved

D = Lactation values include at least 1 derived test

S = GeneMark DNA Profiled # = Parentage Uncertain D / S ✓ = Parentage Confirmed by DNA P001.50 Indices exclude genomic information with the exception of some historical Herd BW values

### Lot 11: Ruanui Gallivant Vianna - DWFY-21-10



Minda BW: 331/40 as at 30/4/2022.

We purchased 15 cows from Norlands who shifted here extremely well and have milked at well above average levels.

Calf BW 343 Dam 5154 litres,237P,297F 248 days cont.



**bidr** 

NZ's Virtual Saleyard

Internal Animal Key = 42911719

|                                                                                | Three Ge                                                | neration Pe                          | digree                                    |                                               |                                                              |
|--------------------------------------------------------------------------------|---------------------------------------------------------|--------------------------------------|-------------