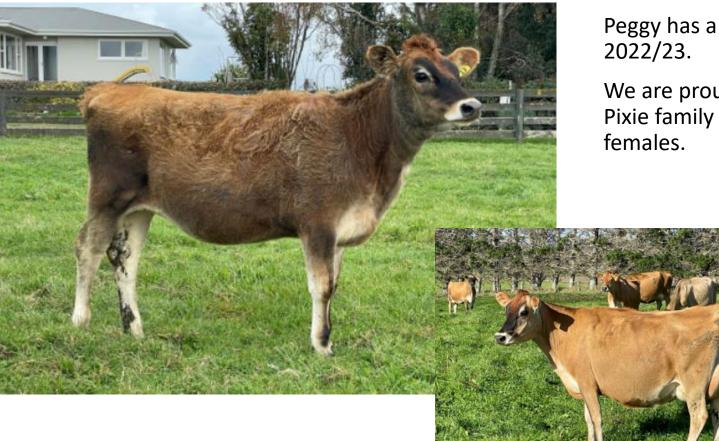

ys                                |
| MINDA database as at date of print, and LIC does not                                                     | 1000 0212                                        |                           |                                                  |                                                  |                                                            |
| MINDA database as at date of print, and LIC does not<br>warrant the accuracy of the information provided |                                                  |                           |                                                  |                                                  | 4179 4.45 186 5.76 241 259                                 |

### Lot 8



### Lot 9: Kaimatarau Lunar Peggy - BYQM-21-13



Minda BW: 354/56 as at 30/4/2022.

**Dam :KAIMATARAU LUNAR PEGGY** 

Peggy has a contract mating offer from LIC for 2022/23.

We are proud to offer Peggy from our very successful Pixie family which has bred many top males and females.



**bidr** 

NZ's Virtual Saleyard

| · · ·