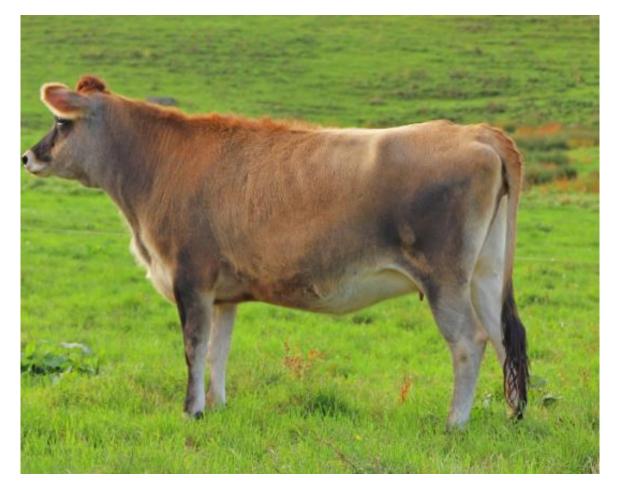

|                                                                                                 |                                                                                        | 3044 4.31 104 7.00 230 207                                  |

### **bidr** NZ's Virtual Saleyard

### ot 3



Copyright 2022 LIC. All rights reserved

N = Induced T = At least 1 Abnormal Test in this Lactation D = Lactation values include at least 1 derived test

S = GeneMark DNA Profiled # = Parentage Uncertain D / S  $\checkmark$  = Parentage Confirmed by DNA Indices exclude genomic information with the exception of some historical Herd BW values P001.50

### Lot 4: Norlands Lotto Tarrif - GBW-20-60





Minda BW: 358/37 as at 30/4/2022.

From the closed Norlands Herd an outstanding heifer who shows presence and substance in the Norlands line of heifers. By the Top RAS list bull Shelby BC Lotto.

Tarrif has the component BV 's (totaling 53) to produce high quality milk while also having the conformation and fertility BVs that will no doubt pass onto the Gallivant calf on board.

A2A2, BVD Negative, weighs 385 kg 20 April 2022

Prior inspection welcome, Euan and Claire Reeve 021701723



NZ Jersey Cattle Breeders Assn

New Zealand

Euan Reeve Limited

**jersey**<sup>NZ</sup>

Breeder :

Internal Animal Key = 41682339

CRESCENT AMC MARVEL

#### Three Generation Pedigree

BW :

Herd Averages as at

Ancestry :

AE

PW:

RELIS CM CONRAD S21

|                   |           | MINDA |
|--------