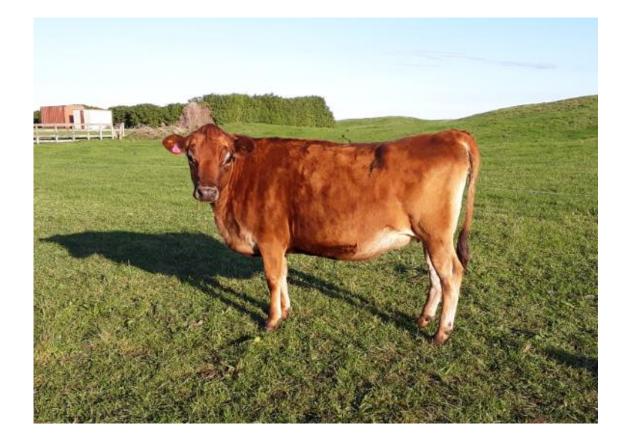

-15, 20-28 or 20-109 |
| 4     | Norlands Lotto Tarrif - GBW-20-60                     |
| 5     | Merrifields Rick Gabriella - BHFW-20-111              |
| 6     | Kaimatarau Misty Gretal - BYQM-20-29                  |
| 7     | Glanton Trojan Bailey - BHDQ-20-27                    |
| 8     | Ashvale Mis Amanda - RTP-20-113                       |
| 9     | Kaimatarau Lunar Peggy - BYQM-21-13                   |
| 10    | Ruanui Carrick Dixie - DWFY-21-7                      |
| 11    | Ruanui Gallivant Vianna - DWFY-21-10                  |
| 12    | Ellison Tshot Gem - LMCY-21-53                        |
| 13    | Ruanui Ter Desire - DWFY-17-48                        |
| 14-29 | Semen Straws                                          |



### Lot 1: Glanton Punch Bria ET - BHDQ-20-7





Minda BW: 352/59 as at 30/4/2022.

Sale proceeds donated to Jersey Advantage.

Triple Baxter is the best cow bred at Glanton for many years. Bria's full brothers are Punch Baxter (Jersey Future) and Punch Belfast (LIC SPS).

Bulls that descend from this cow family include: Desi Banff, Bastille, Baltic, Brahms, Bastian, Flynn Brisbane etc. Bria carries an LIC contract calf, scanned to 16 Aug.

Also LIC contracted for next season. 432kgs, BVD negative and A2/A2.



|