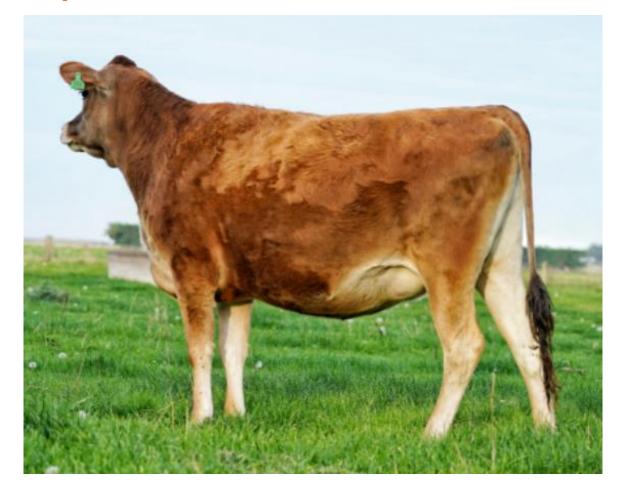

| 0 9 9 8 5 5 7 4 8 6 7 8 7 4 5 6 7 8                                                   |                                                                                     | Milk (%) (kg) (%) (kg) Days<br>3618 4.41 159 5.99 217 197      | LIVESTOC            |
| and a second of a second s |                                                                                       | 1                                                                                   |                                                                |                     |

### Lot 2: Lynbrook Hoss Treat - DQBT-20-209





Minda BW: 365/43 as at 30/4/2022.

A1/A2. Hoss Treat is a quiet individual, golden colour, nice capacity and looking good underneath. Her Dam INT Treat is one of three very good full ET sisters.

This branch of the terrific family are consistent performers. With a combined fat and protein BV of 51 KGs accompanied with excellent fertility and conformation this heifer ticks all the boxes.

Hoss Treat was scanned early with a confirmed pregnancy to her LIC Lucian contract mating.





and the NZ Jersey Cattle Breeders Assn.

Internal Animal Key = 41957060

|                                                                                                                                                                |                                                       | \onoration