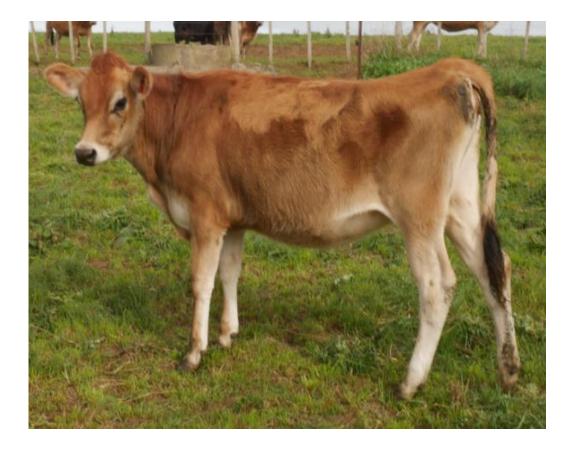

|                                               | 3660 4.15 152 5.87 215 251                                   |
| Convright 2022 LIC. All rights reserved                                        | N = Induced T = At least 1 Abnormal Te                  | est in this Lactation                | = GeneMark DNA Profiled # = P             | arentage Uncertain D / S 🗸 = Parent           | age Confirmed by DNA P001.50                                 |



### Lot 11



Copyright 2022 LIC. All rights reserved

N = 1I = At least 1 Abnormal lest in this D = Lactation details include at least one derived test

D / S 🖌 = Parentage Confirmed by DNA P001.50 Indices exclude genomic information with the exception of some historical Herd BW values

### Lot 12: Ellison Tshot Gem - LMCY-21-53





Minda BW: 388/51 as at 30/4/2022.

Gem is a friendly, capacious heifer.

Her dam is one of our favourites and has both type (8-8) and production, consistently in the top 10% MS of her contemporaries. Her sire is the exciting Jersey Future bull from the outstanding Tansy line at Thornlea. There is outcross here via Aponga Pair and Leithlea Gun of a Sun.

Gem has a full genomic profile with gBW of 392/51 (+30 above parental average), is A2A2, BVD virus negative and weighed 202kg on 4th April.



and the NZ Jersey Cattle Breeders Assn.

Internal Animal Key = 42866336

#### **Three Generation Pedigree** MINDA iersev PTPT / HERDCODE : Herd Averages as at NZ Jersey Cattle Breeders Assn LOCATION : Ancestry : BW: PW: DATE: 2/05/2022 New Zealand MARSDEN NN EXCELL ET CRESCENT EXCELL MISTY ET Birth