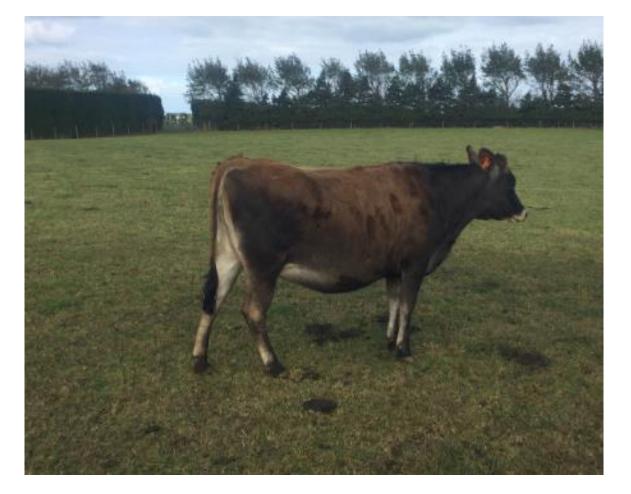

|                                                   | L US FU RU FT RT TL<br>6 6 7 8 3 5 7 |                  |                                |                                | printed lactation                       |                   | 9 Lacts. Protein<br>Milk (%) (kg)     | Milkfat<br>(%) (kg) Days      |
| MINDA database as at date of print, and LIC does not<br>varrant the accuracy of the information provided |                                                   |                                      | 0 0              | Avg 4                          | 143 4.93 204                   | 6.86 284 243                            | 6 Lacts.          | 3618 4.41 159                         | 5.99 217 197                  |

### **Lot 7**



### Lot 8: Ashvale Mis Amanda - RTP-20-113





Minda BW: 322/39 as at 30/4/2022.

Scanned to calve to this date.

Run with 3 DNA Jersey Bulls. A big strong heifer ready to produce.

Herd average for last 3 years 520 Cows 506 kgs ms in 268 Days and on track to repeat in a difficult season.

Dam and Grandam are heavy milking cows.



NZ Jersey Cattle Breeders Assn

New Zealand

]ersey<sup>™</sup>

and the NZ Jersey Cattle Breeders Assn.

AE<sup>≥</sup> Herd Averages as at Ancestry : B

Internal Animal Key = 41884024

LOCATION :

DATE: 2/05/2022

#### **Three Generation Pedigree**

BW:

PW:

MINDA® PTPT / HERDCODE :

| B        | С        |       |
|----------|----------|-------|
| NZ's Vir | tual Sal | eyard |

| New Zealand                                                                                              |