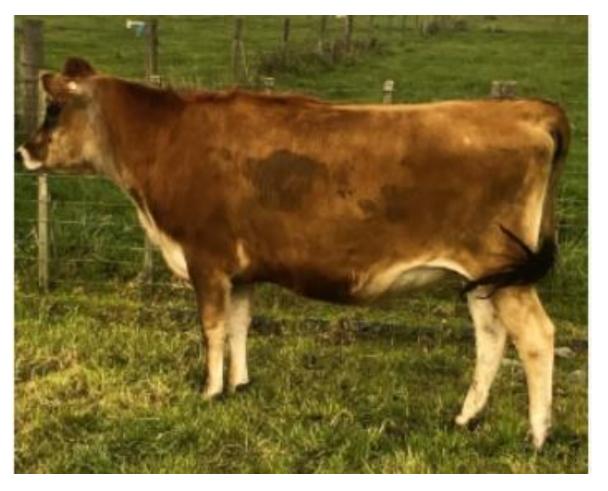

| mal Test in this Lactation                      | ×                | GeneMark DNA Profiled                | # = Parentage Uncertain                          | D/S 🖌 = Parent        | age Confirmed by DNA                  | D001 50                           |
| Copyright 2022 LIC. All rights reserved                                                                                                                              | D = Lactation details include at least one            | derived test                                    |                  | Indices exclude genomi               | c information with the exception                 |                       |                                       | P001.50                           |

### Lot 5: Merrifields Rick Gabriella - BHFW-20-111



Minda BW: 355/39 as at 30/4/2022.

Merrifields Rick Gabriella, we offer our best all round in-calf for this feature sale.

Sired by leading current bull Carrick and from one of the feature families of the breed. Her 6th dam is Okura Admirals Iris Ex. while her fourth dam is Okura Maunga I Charly ET VG4 who was a maternal sister to the dam of Okura LT Integrity and Okura Goldie Index who have sired over 60 000 daughters between them.





Internal Animal Key = 42012892

•

#### **Three Generation Pedigree**

| <b>jersey</b> <sup>NZ</sup>                                                                              | <b>5</b>                                                                                     |