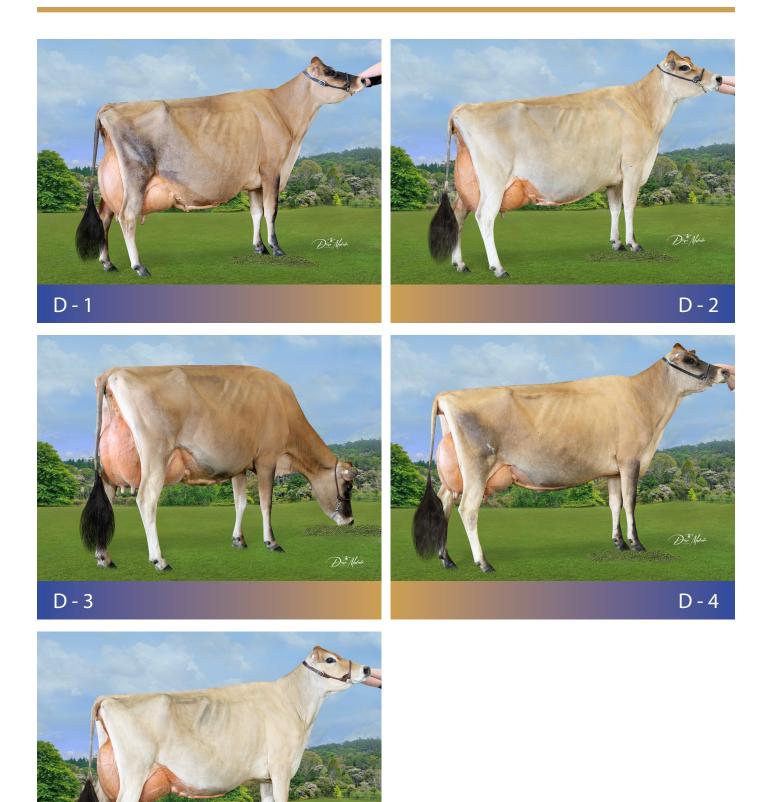

|     |     |     |
| Class F – Haltered Calf                      |     |     |     |     |     |     |
| Class G – Jersey Herd Scene                  |     |     |     |     |     |     |
| Class H – 2 & 3 year old, unhaltered         |     |     |     |     |     |     |
| Class I - 4 years & older inmilk, unhaltered |     |     |     |     |     |     |

Please tear this page from the booklet and send to the Jersey NZ office. Ensure your entry is received by 8 July 2022.



P +64 7 856 0731 | PO BOX 1132, Hamilton 3240 info@jersey.org.nz | www.jersey.org.nz



#### CLASS A 2 year old inmilk, haltered 6 Entries





#### CLASS B 3 year old inmilk, haltered 2 Entries





#### CLASS C 4 & 5 year old inmilk, haltered 4 Entries





#### CLASS D 6 yr & older inmilk, haltered 5 Entries



Daw Malat



#### CLASS E xhaltered yearling 2 Entries









# NO ENTRIES



















#### CLASS H 2 & 3 year old, unhaltered 6 Entries







H - 5



## 4 years and older inmilk, unhaltered 4 Entries





Winners will be announced via the Jersey NZ Website, Facebook and Email

Website: www.jersey.org.nz