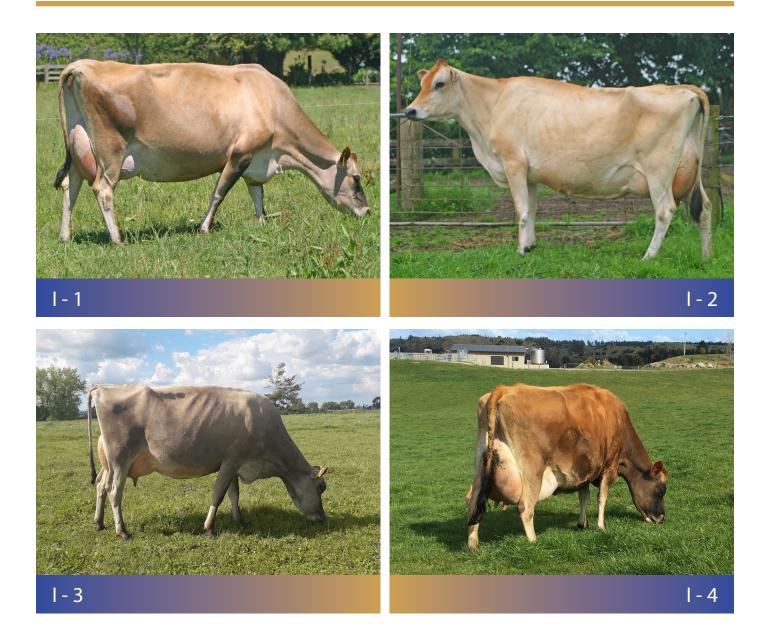

## 4 years and older inmilk, unhaltered 4 Entries

Winners will be announced via the Jersey NZ Website, Facebook and Email

Website: www.jersey.org.nz