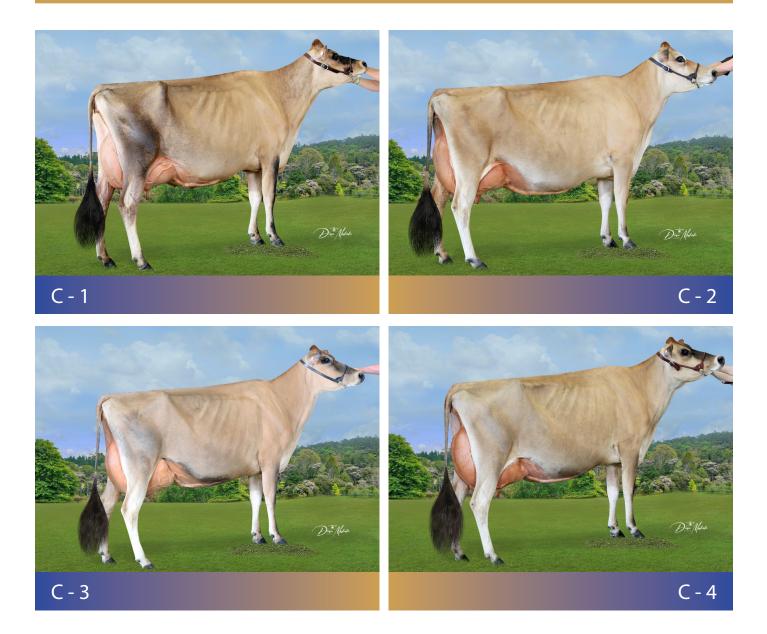

ass E – Haltered Yearling                  |     |     |     |     |     |     |
| Class F – Haltered Calf                      |     |     |     |     |     |     |
| Class G – Jersey Herd Scene                  |     |     |     |     |     |     |
| Class H – 2 & 3 year old, unhaltered         |     |     |     |     |     |     |
| Class I - 4 years & older inmilk, unhaltered |     |     |     |     |     |     |

Please tear this page from the booklet and send to the Jersey NZ office. Ensure your entry is received by 8 July 2022.



P +64 7 856 0731 | PO BOX 1132, Hamilton 3240 info@jersey.org.nz | www.jersey.org.nz



#### CLASS A 2 year old inmilk, haltered 6 Entries





#### CLASS B 3 year old inmilk, haltered 2 Entries





#### CLASS C 4 & 5 year old inmilk, haltered 4 Entries





#### CLASS D 6 yr & older inmilk, haltered 5 Entries



Daw Malat



#### CLASS E xhaltered yearling 2 Entries









# NO ENTRIES



















#### CLASS H 2 & 3 year old, unhaltered 6 Entries







H - 5



## 4 years and older inmilk, unhaltered 4 Entries





Winners will be announced via the Jersey NZ Website, Facebook and Email

Website: www.jersey.org.nz