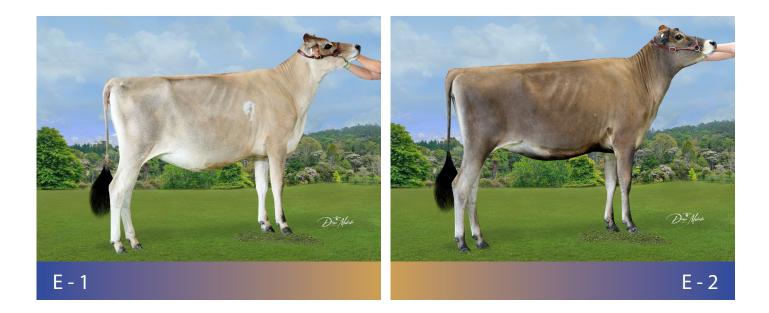

|     |     |     |     |     |     |
| Class G – Jersey Herd Scene                  |     |     |     |     |     |     |
| Class H – 2 & 3 year old, unhaltered         |     |     |     |     |     |     |
| Class I - 4 years & older inmilk, unhaltered |     |     |     |     |     |     |

Please tear this page from the booklet and send to the Jersey NZ office. Ensure your entry is received by 8 July 2022.



P +64 7 856 0731 | PO BOX 1132, Hamilton 3240 info@jersey.org.nz | www.jersey.org.nz



#### CLASS A 2 year old inmilk, haltered 6 Entries





#### CLASS B 3 year old inmilk, haltered 2 Entries





#### CLASS C 4 & 5 year old inmilk, haltered 4 Entries





#### CLASS D 6 yr & older inmilk, haltered 5 Entries



Daw Malat



#### CLASS E xhaltered yearling 2 Entries









# NO ENTRIES



















#### CLASS H 2 & 3 year old, unhaltered 6 Entries







H - 5



## 4 years and older inmilk, unhaltered 4 Entries





Winners will be announced via the Jersey NZ Website, Facebook and Email

Website: www.jersey.org.nz