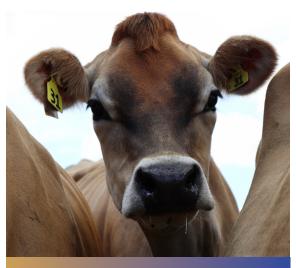

### World Wide Sires Jersey Photo Competition Voting Form 2022

Please enter your name:

Participant code:

Members are invited to place their vote for Classes A–I of this competition.

When voting for classes A–I, please place the finalist in order of preference based on the animal showing the best conformation. When voting for Class G, place finalists in order of preference based on the general appeal in promoting Jerseys in New Zealand.