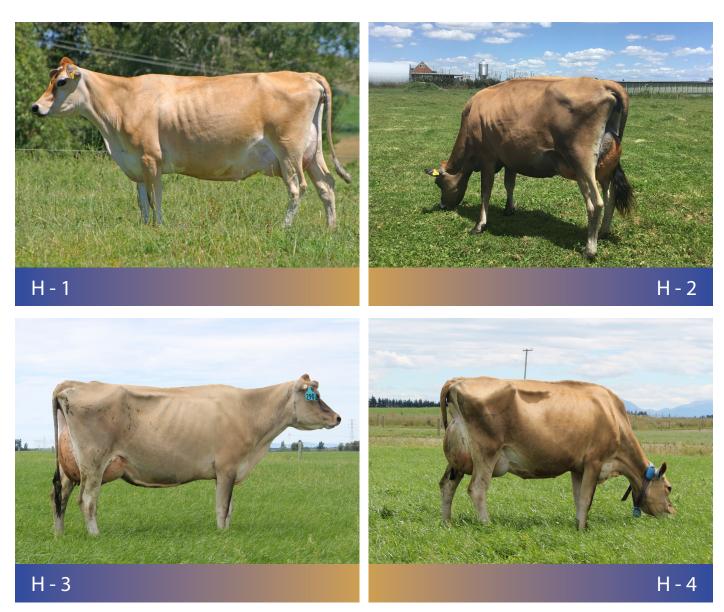

|     |     |     |     |     |     |
| Class H – 2 & 3 year old, unhaltered         |     |     |     |     |     |     |
| Class I - 4 years & older inmilk, unhaltered |     |     |     |     |     |     |

Please tear this page from the booklet and send to the Jersey NZ office. Ensure your entry is received by 8 July 2022.



P +64 7 856 0731 | PO BOX 1132, Hamilton 3240 info@jersey.org.nz | www.jersey.org.nz



#### CLASS A 2 year old inmilk, haltered 6 Entries





#### CLASS B 3 year old inmilk, haltered 2 Entries





#### CLASS C 4 & 5 year old inmilk, haltered 4 Entries





#### CLASS D 6 yr & older inmilk, haltered 5 Entries



Daw Malat



#### CLASS E xhaltered yearling 2 Entries









# NO ENTRIES



















#### CLASS H 2 & 3 year old, unhaltered 6 Entries







H - 5



## 4 years and older inmilk, unhaltered 4 Entries





Winners will be announced via the Jersey NZ Website, Facebook and Email

Website: www.jersey.org.nz