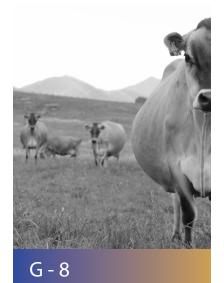

### World Wide Sires Jersey Photo Competition Voting Form 2022

Please enter your name:

Participant code:

Members are invited to place their vote for Classes A–I of this competition.

When voting for classes A–I, please place the finalist in order of preference based on the animal showing the best conformation. When voting for Class G, place finalists in order of preference based on the general appeal in promoting Jerseys in New Zealand.