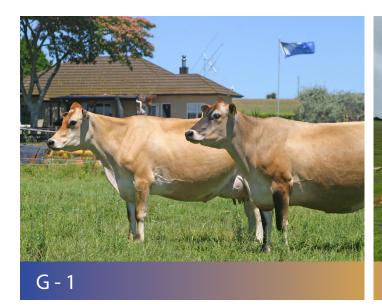

|     |     |     |
| Class G – Jersey Herd Scene                  |     |     |     |     |     |     |
| Class H – 2 & 3 year old, unhaltered         |     |     |     |     |     |     |
| Class I - 4 years & older inmilk, unhaltered |     |     |     |     |     |     |

Please tear this page from the booklet and send to the Jersey NZ office. Ensure your entry is received by 8 July 2022.



P +64 7 856 0731 | PO BOX 1132, Hamilton 3240 info@jersey.org.nz | www.jersey.org.nz



#### CLASS A 2 year old inmilk, haltered 6 Entries





#### CLASS B 3 year old inmilk, haltered 2 Entries





#### CLASS C 4 & 5 year old inmilk, haltered 4 Entries





#### CLASS D 6 yr & older inmilk, haltered 5 Entries



Daw Malat



#### CLASS E xhaltered yearling 2 Entries









# NO ENTRIES



















#### CLASS H 2 & 3 year old, unhaltered 6 Entries







H - 5



## 4 years and older inmilk, unhaltered 4 Entries





Winners will be announced via the Jersey NZ Website, Facebook and Email

Website: www.jersey.org.nz