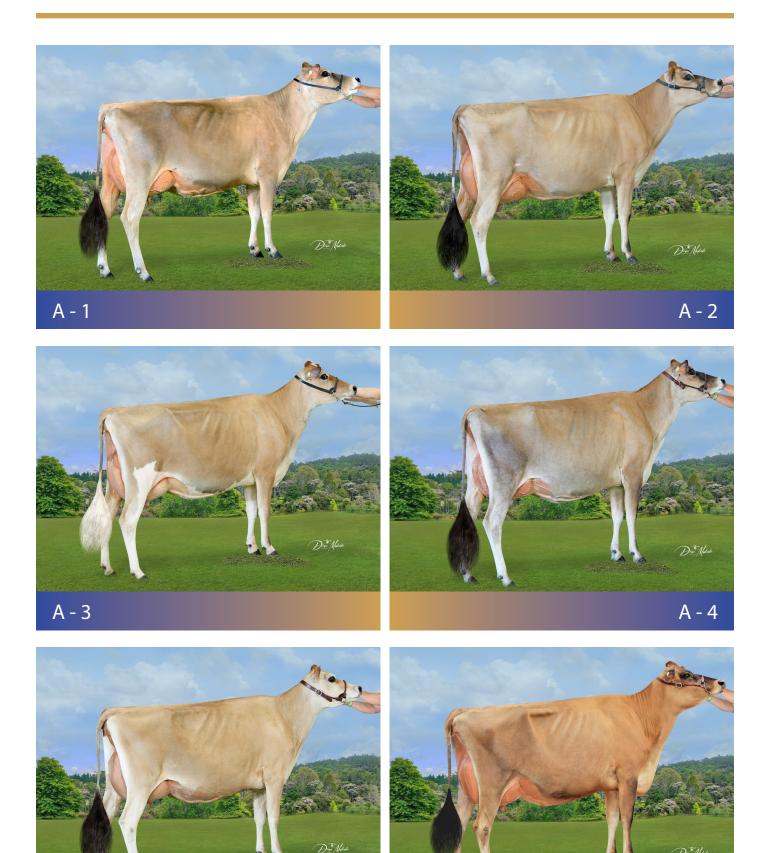

|     |     |     |     |
| Class D - 6 year old inmilk, haltered        |     |     |     |     |     |     |
| Class E – Haltered Yearling                  |     |     |     |     |     |     |
| Class F – Haltered Calf                      |     |     |     |     |     |     |
| Class G – Jersey Herd Scene                  |     |     |     |     |     |     |
| Class H – 2 & 3 year old, unhaltered         |     |     |     |     |     |     |
| Class I - 4 years & older inmilk, unhaltered |     |     |     |     |     |     |

Please tear this page from the booklet and send to the Jersey NZ office. Ensure your entry is received by 8 July 2022.



P +64 7 856 0731 | PO BOX 1132, Hamilton 3240 info@jersey.org.nz | www.jersey.org.nz



#### CLASS A 2 year old inmilk, haltered 6 Entries





#### CLASS B 3 year old inmilk, haltered 2 Entries





#### CLASS C 4 & 5 year old inmilk, haltered 4 Entries





#### CLASS D 6 yr & older inmilk, haltered 5 Entries



Daw Malat



#### CLASS E xhaltered yearling 2 Entries









# NO ENTRIES



















#### CLASS H 2 & 3 year old, unhaltered 6 Entries







H - 5



## 4 years and older inmilk, unhaltered 4 Entries





Winners will be announced via the Jersey NZ Website, Facebook and Email

Website: www.jersey.org.nz