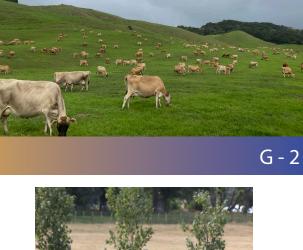

### World Wide Sires Jersey Photo Competition Voting Form 2022

Please enter your name:

Participant code:

Members are invited to place their vote for Classes A–I of this competition.

When voting for classes A–I, please place the finalist in order of preference based on the animal showing the best conformation. When voting for Class G, place finalists in order of preference based on the general appeal in promoting Jerseys in New Zealand.