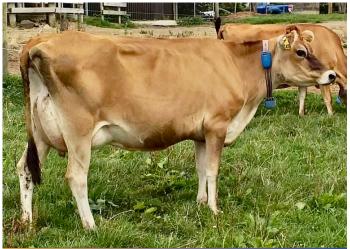

|     |     |     |     |     |     |
| Class H – 2 & 3 year old, unhaltered         |     |     |     |     |     |     |
| Class I - 4 years & older inmilk, unhaltered |     |     |     |     |     |     |

Please tear this page from the booklet and send to the Jersey NZ office. Ensure your entry is received by 8 July 2022.



P +64 7 856 0731 | PO BOX 1132, Hamilton 3240 info@jersey.org.nz | www.jersey.org.nz



#### CLASS A 2 year old inmilk, haltered 6 Entries





#### CLASS B 3 year old inmilk, haltered 2 Entries





#### CLASS C 4 & 5 year old inmilk, haltered 4 Entries





#### CLASS D 6 yr & older inmilk, haltered 5 Entries



Daw Malat



#### CLASS E xhaltered yearling 2 Entries









# NO ENTRIES



















#### CLASS H 2 & 3 year old, unhaltered 6 Entries







H - 5



## 4 years and older inmilk, unhaltered 4 Entries





Winners will be announced via the Jersey NZ Website, Facebook and Email

Website: www.jersey.org.nz