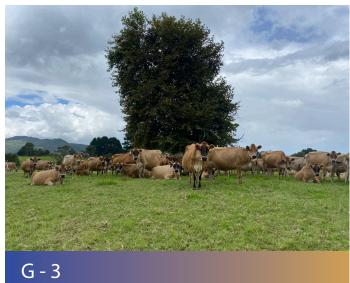

|     |     |     |
| Class G – Jersey Herd Scene                  |     |     |     |     |     |     |
| Class H – 2 & 3 year old, unhaltered         |     |     |     |     |     |     |
| Class I - 4 years & older inmilk, unhaltered |     |     |     |     |     |     |

Please tear this page from the booklet and send to the Jersey NZ office. Ensure your entry is received by 8 July 2022.



P +64 7 856 0731 | PO BOX 1132, Hamilton 3240 info@jersey.org.nz | www.jersey.org.nz



#### CLASS A 2 year old inmilk, haltered 6 Entries





#### CLASS B 3 year old inmilk, haltered 2 Entries





#### CLASS C 4 & 5 year old inmilk, haltered 4 Entries





#### CLASS D 6 yr & older inmilk, haltered 5 Entries



Daw Malat



#### CLASS E xhaltered yearling 2 Entries









# NO ENTRIES



















#### CLASS H 2 & 3 year old, unhaltered 6 Entries







H - 5



## 4 years and older inmilk, unhaltered 4 Entries





Winners will be announced via the Jersey NZ Website, Facebook and Email

Website: www.jersey.org.nz