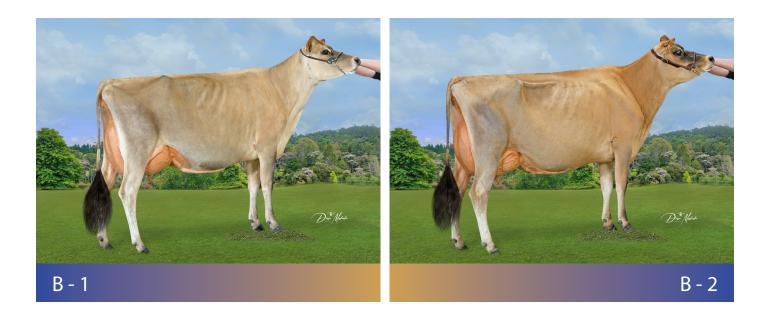

, haltered        |     |     |     |     |     |     |
| Class E – Haltered Yearling                  |     |     |     |     |     |     |
| Class F – Haltered Calf                      |     |     |     |     |     |     |
| Class G – Jersey Herd Scene                  |     |     |     |     |     |     |
| Class H – 2 & 3 year old, unhaltered         |     |     |     |     |     |     |
| Class I - 4 years & older inmilk, unhaltered |     |     |     |     |     |     |

Please tear this page from the booklet and send to the Jersey NZ office. Ensure your entry is received by 8 July 2022.



P +64 7 856 0731 | PO BOX 1132, Hamilton 3240 info@jersey.org.nz | www.jersey.org.nz



#### CLASS A 2 year old inmilk, haltered 6 Entries





#### CLASS B 3 year old inmilk, haltered 2 Entries





#### CLASS C 4 & 5 year old inmilk, haltered 4 Entries





#### CLASS D 6 yr & older inmilk, haltered 5 Entries



Daw Malat



#### CLASS E xhaltered yearling 2 Entries









# NO ENTRIES



















#### CLASS H 2 & 3 year old, unhaltered 6 Entries







H - 5



## 4 years and older inmilk, unhaltered 4 Entries





Winners will be announced via the Jersey NZ Website, Facebook and Email

Website: www.jersey.org.nz