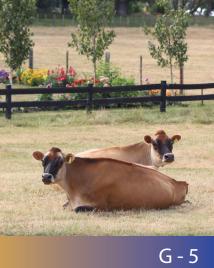

### World Wide Sires Jersey Photo Competition Voting Form 2022

Please enter your name:

Participant code:

Members are invited to place their vote for Classes A–I of this competition.

When voting for classes A–I, please place the finalist in order of preference based on the animal showing the best conformation. When voting for Class G, place finalists in order of preference based on the general appeal in promoting Jerseys in New Zealand.