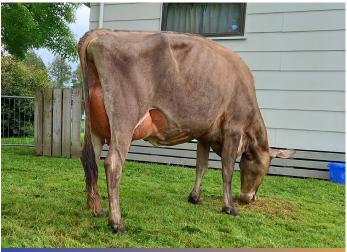

|     |     |     |     |     |     |
| Class H – 2 & 3 year old, unhaltered         |     |     |     |     |     |     |
| Class I - 4 years & older inmilk, unhaltered |     |     |     |     |     |     |

Please tear this page from the booklet and send to the Jersey NZ office. Ensure your entry is received by 8 July 2022.



P +64 7 856 0731 | PO BOX 1132, Hamilton 3240 info@jersey.org.nz | www.jersey.org.nz



#### CLASS A 2 year old inmilk, haltered 6 Entries





#### CLASS B 3 year old inmilk, haltered 2 Entries





#### CLASS C 4 & 5 year old inmilk, haltered 4 Entries





#### CLASS D 6 yr & older inmilk, haltered 5 Entries



Daw Malat



#### CLASS E xhaltered yearling 2 Entries









# NO ENTRIES



















#### CLASS H 2 & 3 year old, unhaltered 6 Entries







H - 5



## 4 years and older inmilk, unhaltered 4 Entries





Winners will be announced via the Jersey NZ Website, Facebook and Email

Website: www.jersey.org.nz