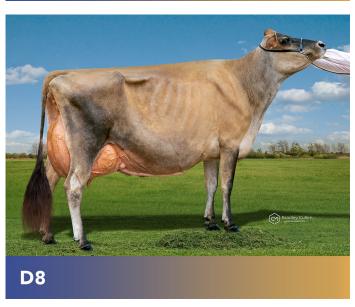

tered Yearling                  |     |     |     |     |     |     |
| Class F - Haltered Calf                      |     |     |     |     |     |     |
| Class G - Jersey Herd Scene                  |     |     |     |     |     |     |
| Class H - 2 & 3 year old, unhaltered         |     |     |     |     |     |     |
| Class I - 4 years & older inmilk, unhaltered |     |     |     |     |     |     |

Please tear this page from the booklet and send to the Jersey NZ office. Ensure your entry is received by 7 July 2023.









# CLASS A 2 year old inmilk, haltered 5 Entries















# CLASS B 3 year old inmilk, haltered 7 Entries

















#### CLASS C 4 & 5 year old inmilk, haltered 7 Entries

















# CLASS D 6 yr & older inmilk, haltered 8 Entries

















# CLASS E haltered yearling 6 Entries

















# CLASS F Haltered Calf 5 Entries















#### CLASS G Jersey Herd Scene 20 Entries

















#### CLASS H 2 & 3 year old, unhaltered 12 Entries

















### **CLASS I**

















Winners will be announced via the Jersey NZ Website, Facebook and Email

Website: www.jersey.org.nz