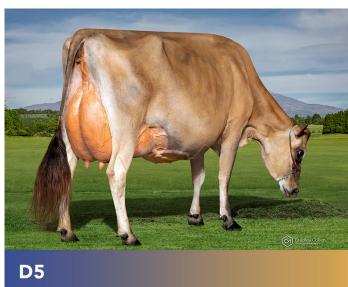

Haltered Yearling                  |     |     |     |     |     |     |
| Class F - Haltered Calf                      |     |     |     |     |     |     |
| Class G - Jersey Herd Scene                  |     |     |     |     |     |     |
| Class H - 2 & 3 year old, unhaltered         |     |     |     |     |     |     |
| Class I - 4 years & older inmilk, unhaltered |     |     |     |     |     |     |

Please tear this page from the booklet and send to the Jersey NZ office. Ensure your entry is received by 7 July 2023.









# CLASS A 2 year old inmilk, haltered 5 Entries















# CLASS B 3 year old inmilk, haltered 7 Entries

















#### CLASS C 4 & 5 year old inmilk, haltered 7 Entries

















# CLASS D 6 yr & older inmilk, haltered 8 Entries

















# CLASS E haltered yearling 6 Entries

















# CLASS F Haltered Calf 5 Entries















#### CLASS G Jersey Herd Scene 20 Entries

















#### CLASS H 2 & 3 year old, unhaltered 12 Entries

















### **CLASS I**

















Winners will be announced via the Jersey NZ Website, Facebook and Email

Website: www.jersey.org.nz