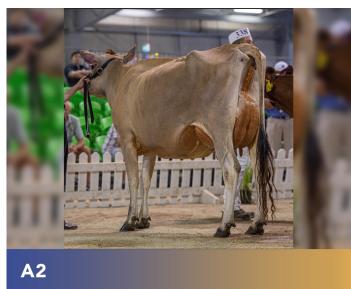

|     |     |     |
| Class C - 4 & 5 year old inmilk, haltered    |     |     |     |     |     |     |
| Class D - 6 year old inmilk, haltered        |     |     |     |     |     |     |
| Class E - Haltered Yearling                  |     |     |     |     |     |     |
| Class F - Haltered Calf                      |     |     |     |     |     |     |
| Class G - Jersey Herd Scene                  |     |     |     |     |     |     |
| Class H - 2 & 3 year old, unhaltered         |     |     |     |     |     |     |
| Class I - 4 years & older inmilk, unhaltered |     |     |     |     |     |     |

Please tear this page from the booklet and send to the Jersey NZ office. Ensure your entry is received by 7 July 2023.









# CLASS A 2 year old inmilk, haltered 5 Entries















# CLASS B 3 year old inmilk, haltered 7 Entries

















#### CLASS C 4 & 5 year old inmilk, haltered 7 Entries

















# CLASS D 6 yr & older inmilk, haltered 8 Entries

















# CLASS E haltered yearling 6 Entries

















# CLASS F Haltered Calf 5 Entries















#### CLASS G Jersey Herd Scene 20 Entries

















#### CLASS H 2 & 3 year old, unhaltered 12 Entries

















### **CLASS I**

















Winners will be announced via the Jersey NZ Website, Facebook and Email

Website: www.jersey.org.nz