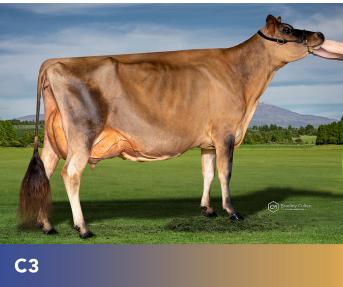

milk, haltered        |     |     |     |     |     |     |
| Class E - Haltered Yearling                  |     |     |     |     |     |     |
| Class F - Haltered Calf                      |     |     |     |     |     |     |
| Class G - Jersey Herd Scene                  |     |     |     |     |     |     |
| Class H - 2 & 3 year old, unhaltered         |     |     |     |     |     |     |
| Class I - 4 years & older inmilk, unhaltered |     |     |     |     |     |     |

Please tear this page from the booklet and send to the Jersey NZ office. Ensure your entry is received by 7 July 2023.









# CLASS A 2 year old inmilk, haltered 5 Entries















# CLASS B 3 year old inmilk, haltered 7 Entries

















#### CLASS C 4 & 5 year old inmilk, haltered 7 Entries

















# CLASS D 6 yr & older inmilk, haltered 8 Entries

















# CLASS E haltered yearling 6 Entries

















# CLASS F Haltered Calf 5 Entries















#### CLASS G Jersey Herd Scene 20 Entries

















#### CLASS H 2 & 3 year old, unhaltered 12 Entries

















### **CLASS I**

















Winners will be announced via the Jersey NZ Website, Facebook and Email

Website: www.jersey.org.nz