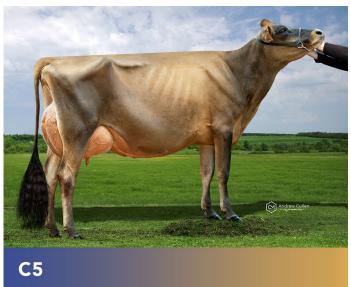

, haltered        |     |     |     |     |     |     |
| Class E - Haltered Yearling                  |     |     |     |     |     |     |
| Class F - Haltered Calf                      |     |     |     |     |     |     |
| Class G - Jersey Herd Scene                  |     |     |     |     |     |     |
| Class H - 2 & 3 year old, unhaltered         |     |     |     |     |     |     |
| Class I - 4 years & older inmilk, unhaltered |     |     |     |     |     |     |

Please tear this page from the booklet and send to the Jersey NZ office. Ensure your entry is received by 7 July 2023.









# CLASS A 2 year old inmilk, haltered 5 Entries















# CLASS B 3 year old inmilk, haltered 7 Entries

















#### CLASS C 4 & 5 year old inmilk, haltered 7 Entries

















# CLASS D 6 yr & older inmilk, haltered 8 Entries

















# CLASS E haltered yearling 6 Entries

















# CLASS F Haltered Calf 5 Entries















#### CLASS G Jersey Herd Scene 20 Entries

















#### CLASS H 2 & 3 year old, unhaltered 12 Entries

















### **CLASS I**

















Winners will be announced via the Jersey NZ Website, Facebook and Email

Website: www.jersey.org.nz