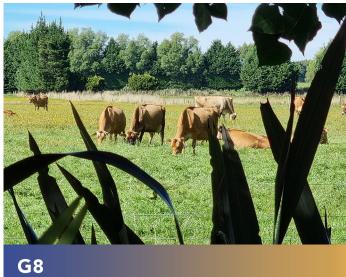

| Class G - Jersey Herd Scene                  |     |     |     |     |     |     |
| Class H - 2 & 3 year old, unhaltered         |     |     |     |     |     |     |
| Class I - 4 years & older inmilk, unhaltered |     |     |     |     |     |     |

Please tear this page from the booklet and send to the Jersey NZ office. Ensure your entry is received by 7 July 2023.









# CLASS A 2 year old inmilk, haltered 5 Entries















# CLASS B 3 year old inmilk, haltered 7 Entries

















#### CLASS C 4 & 5 year old inmilk, haltered 7 Entries

















# CLASS D 6 yr & older inmilk, haltered 8 Entries

















# CLASS E haltered yearling 6 Entries

















# CLASS F Haltered Calf 5 Entries















#### CLASS G Jersey Herd Scene 20 Entries

















#### CLASS H 2 & 3 year old, unhaltered 12 Entries

















### **CLASS I**

















Winners will be announced via the Jersey NZ Website, Facebook and Email

Website: www.jersey.org.nz