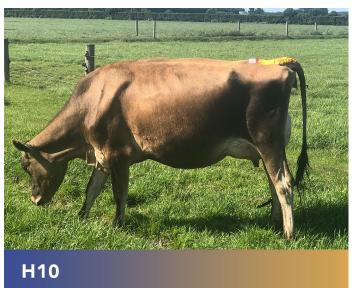

|     |
| Class H - 2 & 3 year old, unhaltered         |     |     |     |     |     |     |
| Class I - 4 years & older inmilk, unhaltered |     |     |     |     |     |     |

Please tear this page from the booklet and send to the Jersey NZ office. Ensure your entry is received by 7 July 2023.









# CLASS A 2 year old inmilk, haltered 5 Entries















# CLASS B 3 year old inmilk, haltered 7 Entries

















#### CLASS C 4 & 5 year old inmilk, haltered 7 Entries

















# CLASS D 6 yr & older inmilk, haltered 8 Entries

















# CLASS E haltered yearling 6 Entries

















# CLASS F Haltered Calf 5 Entries















#### CLASS G Jersey Herd Scene 20 Entries

















#### CLASS H 2 & 3 year old, unhaltered 12 Entries

















### **CLASS I**

















Winners will be announced via the Jersey NZ Website, Facebook and Email

Website: www.jersey.org.nz