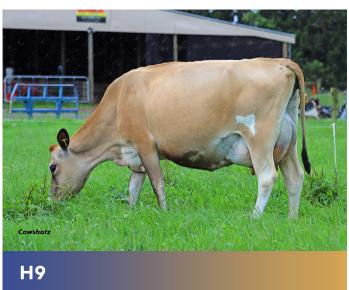

|     |
| Class H - 2 & 3 year old, unhaltered         |     |     |     |     |     |     |
| Class I - 4 years & older inmilk, unhaltered |     |     |     |     |     |     |

Please tear this page from the booklet and send to the Jersey NZ office. Ensure your entry is received by 7 July 2023.









# CLASS A 2 year old inmilk, haltered 5 Entries















# CLASS B 3 year old inmilk, haltered 7 Entries

















#### CLASS C 4 & 5 year old inmilk, haltered 7 Entries

















# CLASS D 6 yr & older inmilk, haltered 8 Entries

















# CLASS E haltered yearling 6 Entries

















# CLASS F Haltered Calf 5 Entries















#### CLASS G Jersey Herd Scene 20 Entries

















#### CLASS H 2 & 3 year old, unhaltered 12 Entries

















### **CLASS I**

















Winners will be announced via the Jersey NZ Website, Facebook and Email

Website: www.jersey.org.nz