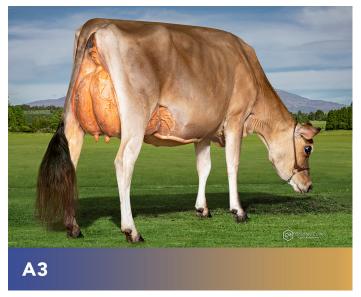

|     |     |     |
| Class C - 4 & 5 year old inmilk, haltered    |     |     |     |     |     |     |
| Class D - 6 year old inmilk, haltered        |     |     |     |     |     |     |
| Class E - Haltered Yearling                  |     |     |     |     |     |     |
| Class F - Haltered Calf                      |     |     |     |     |     |     |
| Class G - Jersey Herd Scene                  |     |     |     |     |     |     |
| Class H - 2 & 3 year old, unhaltered         |     |     |     |     |     |     |
| Class I - 4 years & older inmilk, unhaltered |     |     |     |     |     |     |

Please tear this page from the booklet and send to the Jersey NZ office. Ensure your entry is received by 7 July 2023.









# CLASS A 2 year old inmilk, haltered 5 Entries















# CLASS B 3 year old inmilk, haltered 7 Entries

















#### CLASS C 4 & 5 year old inmilk, haltered 7 Entries

















# CLASS D 6 yr & older inmilk, haltered 8 Entries

















# CLASS E haltered yearling 6 Entries

















# CLASS F Haltered Calf 5 Entries















#### CLASS G Jersey Herd Scene 20 Entries

















#### CLASS H 2 & 3 year old, unhaltered 12 Entries

















### **CLASS I**

















Winners will be announced via the Jersey NZ Website, Facebook and Email

Website: www.jersey.org.nz