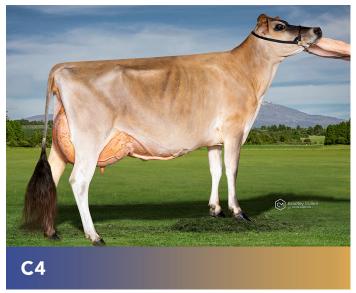

lk, haltered        |     |     |     |     |     |     |
| Class E - Haltered Yearling                  |     |     |     |     |     |     |
| Class F - Haltered Calf                      |     |     |     |     |     |     |
| Class G - Jersey Herd Scene                  |     |     |     |     |     |     |
| Class H - 2 & 3 year old, unhaltered         |     |     |     |     |     |     |
| Class I - 4 years & older inmilk, unhaltered |     |     |     |     |     |     |

Please tear this page from the booklet and send to the Jersey NZ office. Ensure your entry is received by 7 July 2023.









# CLASS A 2 year old inmilk, haltered 5 Entries















# CLASS B 3 year old inmilk, haltered 7 Entries

















#### CLASS C 4 & 5 year old inmilk, haltered 7 Entries

















# CLASS D 6 yr & older inmilk, haltered 8 Entries

















# CLASS E haltered yearling 6 Entries

















# CLASS F Haltered Calf 5 Entries















#### CLASS G Jersey Herd Scene 20 Entries

















#### CLASS H 2 & 3 year old, unhaltered 12 Entries

















### **CLASS I**

















Winners will be announced via the Jersey NZ Website, Facebook and Email

Website: www.jersey.org.nz