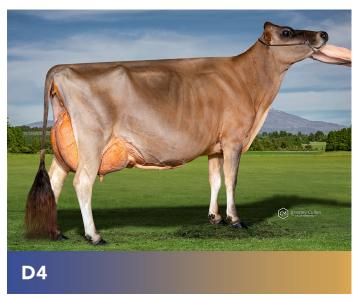

- Haltered Yearling                  |     |     |     |     |     |     |
| Class F - Haltered Calf                      |     |     |     |     |     |     |
| Class G - Jersey Herd Scene                  |     |     |     |     |     |     |
| Class H - 2 & 3 year old, unhaltered         |     |     |     |     |     |     |
| Class I - 4 years & older inmilk, unhaltered |     |     |     |     |     |     |

Please tear this page from the booklet and send to the Jersey NZ office. Ensure your entry is received by 7 July 2023.









# CLASS A 2 year old inmilk, haltered 5 Entries















# CLASS B 3 year old inmilk, haltered 7 Entries

















#### CLASS C 4 & 5 year old inmilk, haltered 7 Entries

















# CLASS D 6 yr & older inmilk, haltered 8 Entries

















# CLASS E haltered yearling 6 Entries

















# CLASS F Haltered Calf 5 Entries















#### CLASS G Jersey Herd Scene 20 Entries

















#### CLASS H 2 & 3 year old, unhaltered 12 Entries

















### **CLASS I**

















Winners will be announced via the Jersey NZ Website, Facebook and Email

Website: www.jersey.org.nz