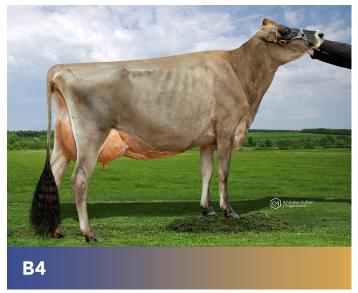

red    |     |     |     |     |     |     |
| Class D - 6 year old inmilk, haltered        |     |     |     |     |     |     |
| Class E - Haltered Yearling                  |     |     |     |     |     |     |
| Class F - Haltered Calf                      |     |     |     |     |     |     |
| Class G - Jersey Herd Scene                  |     |     |     |     |     |     |
| Class H - 2 & 3 year old, unhaltered         |     |     |     |     |     |     |
| Class I - 4 years & older inmilk, unhaltered |     |     |     |     |     |     |

Please tear this page from the booklet and send to the Jersey NZ office. Ensure your entry is received by 7 July 2023.









# CLASS A 2 year old inmilk, haltered 5 Entries















# CLASS B 3 year old inmilk, haltered 7 Entries

















#### CLASS C 4 & 5 year old inmilk, haltered 7 Entries

















# CLASS D 6 yr & older inmilk, haltered 8 Entries

















# CLASS E haltered yearling 6 Entries

















# CLASS F Haltered Calf 5 Entries















#### CLASS G Jersey Herd Scene 20 Entries

















#### CLASS H 2 & 3 year old, unhaltered 12 Entries

















### **CLASS I**

















Winners will be announced via the Jersey NZ Website, Facebook and Email

Website: www.jersey.org.nz