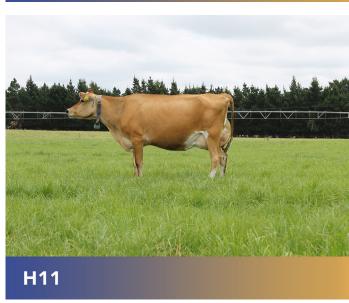

|     |
| Class H - 2 & 3 year old, unhaltered         |     |     |     |     |     |     |
| Class I - 4 years & older inmilk, unhaltered |     |     |     |     |     |     |

Please tear this page from the booklet and send to the Jersey NZ office. Ensure your entry is received by 7 July 2023.









# CLASS A 2 year old inmilk, haltered 5 Entries















# CLASS B 3 year old inmilk, haltered 7 Entries

















#### CLASS C 4 & 5 year old inmilk, haltered 7 Entries

















# CLASS D 6 yr & older inmilk, haltered 8 Entries

















# CLASS E haltered yearling 6 Entries

















# CLASS F Haltered Calf 5 Entries















#### CLASS G Jersey Herd Scene 20 Entries

















#### CLASS H 2 & 3 year old, unhaltered 12 Entries

















### **CLASS I**

















Winners will be announced via the Jersey NZ Website, Facebook and Email

Website: www.jersey.org.nz