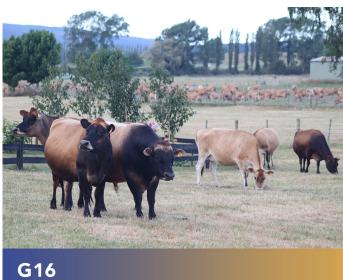

ass G - Jersey Herd Scene                  |     |     |     |     |     |     |
| Class H - 2 & 3 year old, unhaltered         |     |     |     |     |     |     |
| Class I - 4 years & older inmilk, unhaltered |     |     |     |     |     |     |

Please tear this page from the booklet and send to the Jersey NZ office. Ensure your entry is received by 7 July 2023.









# CLASS A 2 year old inmilk, haltered 5 Entries















# CLASS B 3 year old inmilk, haltered 7 Entries

















#### CLASS C 4 & 5 year old inmilk, haltered 7 Entries

















# CLASS D 6 yr & older inmilk, haltered 8 Entries

















# CLASS E haltered yearling 6 Entries

















# CLASS F Haltered Calf 5 Entries















#### CLASS G Jersey Herd Scene 20 Entries

















#### CLASS H 2 & 3 year old, unhaltered 12 Entries

















### **CLASS I**

















Winners will be announced via the Jersey NZ Website, Facebook and Email

Website: www.jersey.org.nz