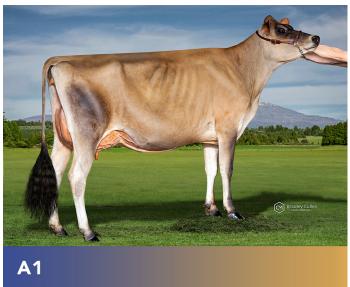

|     |     |     |     |
| Class C - 4 & 5 year old inmilk, haltered    |     |     |     |     |     |     |
| Class D - 6 year old inmilk, haltered        |     |     |     |     |     |     |
| Class E - Haltered Yearling                  |     |     |     |     |     |     |
| Class F - Haltered Calf                      |     |     |     |     |     |     |
| Class G - Jersey Herd Scene                  |     |     |     |     |     |     |
| Class H - 2 & 3 year old, unhaltered         |     |     |     |     |     |     |
| Class I - 4 years & older inmilk, unhaltered |     |     |     |     |     |     |

Please tear this page from the booklet and send to the Jersey NZ office. Ensure your entry is received by 7 July 2023.









# CLASS A 2 year old inmilk, haltered 5 Entries















# CLASS B 3 year old inmilk, haltered 7 Entries

















#### CLASS C 4 & 5 year old inmilk, haltered 7 Entries

















# CLASS D 6 yr & older inmilk, haltered 8 Entries

















# CLASS E haltered yearling 6 Entries

















# CLASS F Haltered Calf 5 Entries















#### CLASS G Jersey Herd Scene 20 Entries

















#### CLASS H 2 & 3 year old, unhaltered 12 Entries

















### **CLASS I**

















Winners will be announced via the Jersey NZ Website, Facebook and Email

Website: www.jersey.org.nz