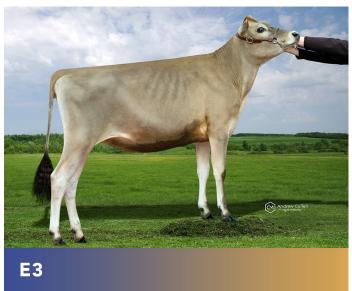

|     |     |     |
| Class F - Haltered Calf                      |     |     |     |     |     |     |
| Class G - Jersey Herd Scene                  |     |     |     |     |     |     |
| Class H - 2 & 3 year old, unhaltered         |     |     |     |     |     |     |
| Class I - 4 years & older inmilk, unhaltered |     |     |     |     |     |     |

Please tear this page from the booklet and send to the Jersey NZ office. Ensure your entry is received by 7 July 2023.









# CLASS A 2 year old inmilk, haltered 5 Entries















# CLASS B 3 year old inmilk, haltered 7 Entries

















#### CLASS C 4 & 5 year old inmilk, haltered 7 Entries

















# CLASS D 6 yr & older inmilk, haltered 8 Entries

















# CLASS E haltered yearling 6 Entries

















# CLASS F Haltered Calf 5 Entries















#### CLASS G Jersey Herd Scene 20 Entries

















#### CLASS H 2 & 3 year old, unhaltered 12 Entries

















### **CLASS I**

















Winners will be announced via the Jersey NZ Website, Facebook and Email

Website: www.jersey.org.nz