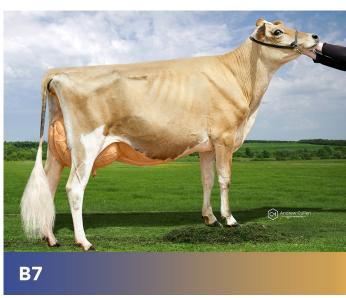

|     |     |     |     |     |     |
| Class D - 6 year old inmilk, haltered        |     |     |     |     |     |     |
| Class E - Haltered Yearling                  |     |     |     |     |     |     |
| Class F - Haltered Calf                      |     |     |     |     |     |     |
| Class G - Jersey Herd Scene                  |     |     |     |     |     |     |
| Class H - 2 & 3 year old, unhaltered         |     |     |     |     |     |     |
| Class I - 4 years & older inmilk, unhaltered |     |     |     |     |     |     |

Please tear this page from the booklet and send to the Jersey NZ office. Ensure your entry is received by 7 July 2023.









# CLASS A 2 year old inmilk, haltered 5 Entries















# CLASS B 3 year old inmilk, haltered 7 Entries

















#### CLASS C 4 & 5 year old inmilk, haltered 7 Entries

















# CLASS D 6 yr & older inmilk, haltered 8 Entries

















# CLASS E haltered yearling 6 Entries

















# CLASS F Haltered Calf 5 Entries















#### CLASS G Jersey Herd Scene 20 Entries

















#### CLASS H 2 & 3 year old, unhaltered 12 Entries

















### **CLASS I**

















Winners will be announced via the Jersey NZ Website, Facebook and Email

Website: www.jersey.org.nz