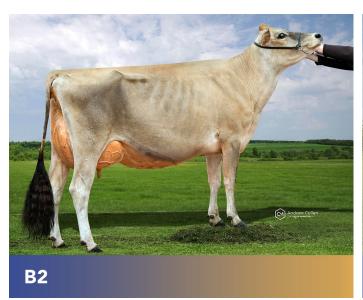

altered    |     |     |     |     |     |     |
| Class D - 6 year old inmilk, haltered        |     |     |     |     |     |     |
| Class E - Haltered Yearling                  |     |     |     |     |     |     |
| Class F - Haltered Calf                      |     |     |     |     |     |     |
| Class G - Jersey Herd Scene                  |     |     |     |     |     |     |
| Class H - 2 & 3 year old, unhaltered         |     |     |     |     |     |     |
| Class I - 4 years & older inmilk, unhaltered |     |     |     |     |     |     |

Please tear this page from the booklet and send to the Jersey NZ office. Ensure your entry is received by 7 July 2023.









# CLASS A 2 year old inmilk, haltered 5 Entries















# CLASS B 3 year old inmilk, haltered 7 Entries

















#### CLASS C 4 & 5 year old inmilk, haltered 7 Entries

















# CLASS D 6 yr & older inmilk, haltered 8 Entries

















# CLASS E haltered yearling 6 Entries

















# CLASS F Haltered Calf 5 Entries















#### CLASS G Jersey Herd Scene 20 Entries

















#### CLASS H 2 & 3 year old, unhaltered 12 Entries

















### **CLASS I**

















Winners will be announced via the Jersey NZ Website, Facebook and Email

Website: www.jersey.org.nz