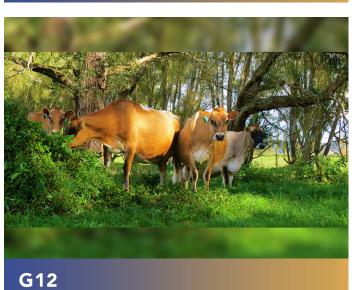

Class G - Jersey Herd Scene                  |     |     |     |     |     |     |
| Class H - 2 & 3 year old, unhaltered         |     |     |     |     |     |     |
| Class I - 4 years & older inmilk, unhaltered |     |     |     |     |     |     |

Please tear this page from the booklet and send to the Jersey NZ office. Ensure your entry is received by 7 July 2023.









# CLASS A 2 year old inmilk, haltered 5 Entries















# CLASS B 3 year old inmilk, haltered 7 Entries

















#### CLASS C 4 & 5 year old inmilk, haltered 7 Entries

















# CLASS D 6 yr & older inmilk, haltered 8 Entries

















# CLASS E haltered yearling 6 Entries

















# CLASS F Haltered Calf 5 Entries















#### CLASS G Jersey Herd Scene 20 Entries

















#### CLASS H 2 & 3 year old, unhaltered 12 Entries

















### **CLASS I**

















Winners will be announced via the Jersey NZ Website, Facebook and Email

Website: www.jersey.org.nz