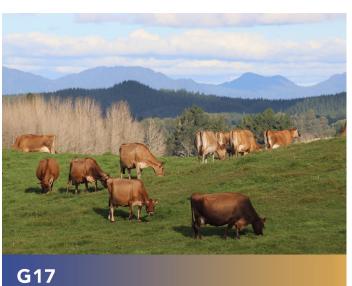

s G - Jersey Herd Scene                  |     |     |     |     |     |     |
| Class H - 2 & 3 year old, unhaltered         |     |     |     |     |     |     |
| Class I - 4 years & older inmilk, unhaltered |     |     |     |     |     |     |

Please tear this page from the booklet and send to the Jersey NZ office. Ensure your entry is received by 7 July 2023.









# CLASS A 2 year old inmilk, haltered 5 Entries















# CLASS B 3 year old inmilk, haltered 7 Entries

















#### CLASS C 4 & 5 year old inmilk, haltered 7 Entries

















# CLASS D 6 yr & older inmilk, haltered 8 Entries

















# CLASS E haltered yearling 6 Entries

















# CLASS F Haltered Calf 5 Entries















#### CLASS G Jersey Herd Scene 20 Entries

















#### CLASS H 2 & 3 year old, unhaltered 12 Entries

















### **CLASS I**

















Winners will be announced via the Jersey NZ Website, Facebook and Email

Website: www.jersey.org.nz