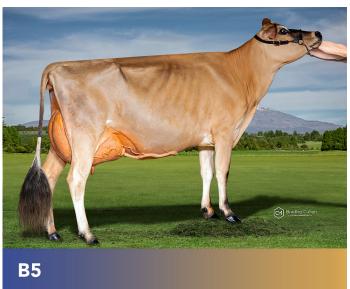

d    |     |     |     |     |     |     |
| Class D - 6 year old inmilk, haltered        |     |     |     |     |     |     |
| Class E - Haltered Yearling                  |     |     |     |     |     |     |
| Class F - Haltered Calf                      |     |     |     |     |     |     |
| Class G - Jersey Herd Scene                  |     |     |     |     |     |     |
| Class H - 2 & 3 year old, unhaltered         |     |     |     |     |     |     |
| Class I - 4 years & older inmilk, unhaltered |     |     |     |     |     |     |

Please tear this page from the booklet and send to the Jersey NZ office. Ensure your entry is received by 7 July 2023.









# CLASS A 2 year old inmilk, haltered 5 Entries















# CLASS B 3 year old inmilk, haltered 7 Entries

















#### CLASS C 4 & 5 year old inmilk, haltered 7 Entries

















# CLASS D 6 yr & older inmilk, haltered 8 Entries

















# CLASS E haltered yearling 6 Entries

















# CLASS F Haltered Calf 5 Entries















#### CLASS G Jersey Herd Scene 20 Entries

















#### CLASS H 2 & 3 year old, unhaltered 12 Entries

















### **CLASS I**

















Winners will be announced via the Jersey NZ Website, Facebook and Email

Website: www.jersey.org.nz