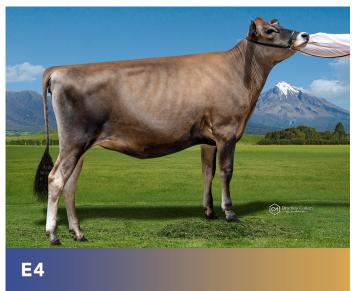

|     |     |
| Class F - Haltered Calf                      |     |     |     |     |     |     |
| Class G - Jersey Herd Scene                  |     |     |     |     |     |     |
| Class H - 2 & 3 year old, unhaltered         |     |     |     |     |     |     |
| Class I - 4 years & older inmilk, unhaltered |     |     |     |     |     |     |

Please tear this page from the booklet and send to the Jersey NZ office. Ensure your entry is received by 7 July 2023.









# CLASS A 2 year old inmilk, haltered 5 Entries















# CLASS B 3 year old inmilk, haltered 7 Entries

















#### CLASS C 4 & 5 year old inmilk, haltered 7 Entries

















# CLASS D 6 yr & older inmilk, haltered 8 Entries

















# CLASS E haltered yearling 6 Entries

















# CLASS F Haltered Calf 5 Entries















#### CLASS G Jersey Herd Scene 20 Entries

















#### CLASS H 2 & 3 year old, unhaltered 12 Entries

















### **CLASS I**

















Winners will be announced via the Jersey NZ Website, Facebook and Email

Website: www.jersey.org.nz