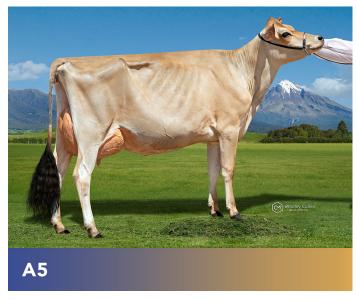

|     |     |
| Class C - 4 & 5 year old inmilk, haltered    |     |     |     |     |     |     |
| Class D - 6 year old inmilk, haltered        |     |     |     |     |     |     |
| Class E - Haltered Yearling                  |     |     |     |     |     |     |
| Class F - Haltered Calf                      |     |     |     |     |     |     |
| Class G - Jersey Herd Scene                  |     |     |     |     |     |     |
| Class H - 2 & 3 year old, unhaltered         |     |     |     |     |     |     |
| Class I - 4 years & older inmilk, unhaltered |     |     |     |     |     |     |

Please tear this page from the booklet and send to the Jersey NZ office. Ensure your entry is received by 7 July 2023.









# CLASS A 2 year old inmilk, haltered 5 Entries















# CLASS B 3 year old inmilk, haltered 7 Entries

















#### CLASS C 4 & 5 year old inmilk, haltered 7 Entries

















# CLASS D 6 yr & older inmilk, haltered 8 Entries

















# CLASS E haltered yearling 6 Entries

















# CLASS F Haltered Calf 5 Entries















#### CLASS G Jersey Herd Scene 20 Entries

















#### CLASS H 2 & 3 year old, unhaltered 12 Entries

















### **CLASS I**

















Winners will be announced via the Jersey NZ Website, Facebook and Email

Website: www.jersey.org.nz