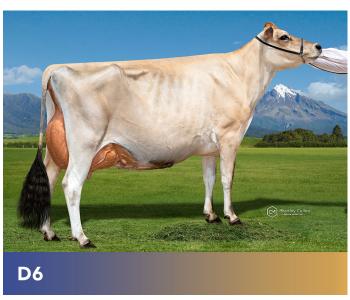

altered Yearling                  |     |     |     |     |     |     |
| Class F - Haltered Calf                      |     |     |     |     |     |     |
| Class G - Jersey Herd Scene                  |     |     |     |     |     |     |
| Class H - 2 & 3 year old, unhaltered         |     |     |     |     |     |     |
| Class I - 4 years & older inmilk, unhaltered |     |     |     |     |     |     |

Please tear this page from the booklet and send to the Jersey NZ office. Ensure your entry is received by 7 July 2023.









# CLASS A 2 year old inmilk, haltered 5 Entries















# CLASS B 3 year old inmilk, haltered 7 Entries

















#### CLASS C 4 & 5 year old inmilk, haltered 7 Entries

















# CLASS D 6 yr & older inmilk, haltered 8 Entries

















# CLASS E haltered yearling 6 Entries

















# CLASS F Haltered Calf 5 Entries















#### CLASS G Jersey Herd Scene 20 Entries

















#### CLASS H 2 & 3 year old, unhaltered 12 Entries

















### **CLASS I**

















Winners will be announced via the Jersey NZ Website, Facebook and Email

Website: www.jersey.org.nz