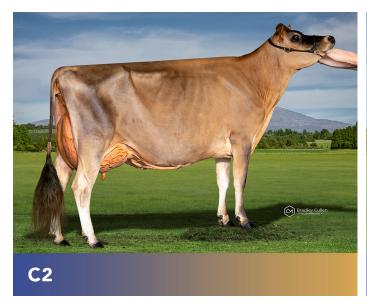

inmilk, haltered        |     |     |     |     |     |     |
| Class E - Haltered Yearling                  |     |     |     |     |     |     |
| Class F - Haltered Calf                      |     |     |     |     |     |     |
| Class G - Jersey Herd Scene                  |     |     |     |     |     |     |
| Class H - 2 & 3 year old, unhaltered         |     |     |     |     |     |     |
| Class I - 4 years & older inmilk, unhaltered |     |     |     |     |     |     |

Please tear this page from the booklet and send to the Jersey NZ office. Ensure your entry is received by 7 July 2023.









# CLASS A 2 year old inmilk, haltered 5 Entries















# CLASS B 3 year old inmilk, haltered 7 Entries

















#### CLASS C 4 & 5 year old inmilk, haltered 7 Entries

















# CLASS D 6 yr & older inmilk, haltered 8 Entries

















# CLASS E haltered yearling 6 Entries

















# CLASS F Haltered Calf 5 Entries















#### CLASS G Jersey Herd Scene 20 Entries

















#### CLASS H 2 & 3 year old, unhaltered 12 Entries

















### **CLASS I**

















Winners will be announced via the Jersey NZ Website, Facebook and Email

Website: www.jersey.org.nz