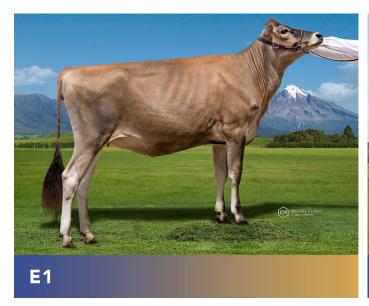

|     |     |     |
| Class F - Haltered Calf                      |     |     |     |     |     |     |
| Class G - Jersey Herd Scene                  |     |     |     |     |     |     |
| Class H - 2 & 3 year old, unhaltered         |     |     |     |     |     |     |
| Class I - 4 years & older inmilk, unhaltered |     |     |     |     |     |     |

Please tear this page from the booklet and send to the Jersey NZ office. Ensure your entry is received by 7 July 2023.









# CLASS A 2 year old inmilk, haltered 5 Entries















# CLASS B 3 year old inmilk, haltered 7 Entries

















#### CLASS C 4 & 5 year old inmilk, haltered 7 Entries

















# CLASS D 6 yr & older inmilk, haltered 8 Entries

















# CLASS E haltered yearling 6 Entries

















# CLASS F Haltered Calf 5 Entries















#### CLASS G Jersey Herd Scene 20 Entries

















#### CLASS H 2 & 3 year old, unhaltered 12 Entries

















### **CLASS I**

















Winners will be announced via the Jersey NZ Website, Facebook and Email

Website: www.jersey.org.nz