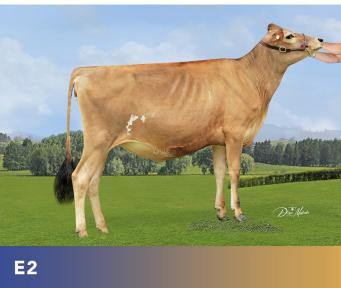

|     |     |     |
| Class F - Haltered Calf                      |     |     |     |     |     |     |
| Class G - Jersey Herd Scene                  |     |     |     |     |     |     |
| Class H - 2 & 3 year old, unhaltered         |     |     |     |     |     |     |
| Class I - 4 years & older inmilk, unhaltered |     |     |     |     |     |     |

Please tear this page from the booklet and send to the Jersey NZ office. Ensure your entry is received by 7 July 2023.









# CLASS A 2 year old inmilk, haltered 5 Entries















# CLASS B 3 year old inmilk, haltered 7 Entries

















#### CLASS C 4 & 5 year old inmilk, haltered 7 Entries

















# CLASS D 6 yr & older inmilk, haltered 8 Entries

















# CLASS E haltered yearling 6 Entries

















# CLASS F Haltered Calf 5 Entries















#### CLASS G Jersey Herd Scene 20 Entries

















#### CLASS H 2 & 3 year old, unhaltered 12 Entries

















### **CLASS I**

















Winners will be announced via the Jersey NZ Website, Facebook and Email

Website: www.jersey.org.nz