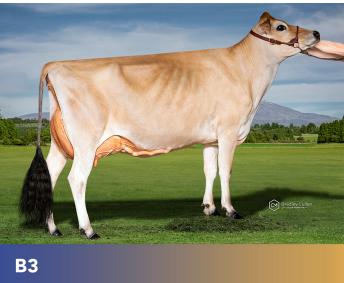

tered    |     |     |     |     |     |     |
| Class D - 6 year old inmilk, haltered        |     |     |     |     |     |     |
| Class E - Haltered Yearling                  |     |     |     |     |     |     |
| Class F - Haltered Calf                      |     |     |     |     |     |     |
| Class G - Jersey Herd Scene                  |     |     |     |     |     |     |
| Class H - 2 & 3 year old, unhaltered         |     |     |     |     |     |     |
| Class I - 4 years & older inmilk, unhaltered |     |     |     |     |     |     |

Please tear this page from the booklet and send to the Jersey NZ office. Ensure your entry is received by 7 July 2023.









# CLASS A 2 year old inmilk, haltered 5 Entries















# CLASS B 3 year old inmilk, haltered 7 Entries

















#### CLASS C 4 & 5 year old inmilk, haltered 7 Entries

















# CLASS D 6 yr & older inmilk, haltered 8 Entries

















# CLASS E haltered yearling 6 Entries

















# CLASS F Haltered Calf 5 Entries















#### CLASS G Jersey Herd Scene 20 Entries

















#### CLASS H 2 & 3 year old, unhaltered 12 Entries

















### **CLASS I**

















Winners will be announced via the Jersey NZ Website, Facebook and Email

Website: www.jersey.org.nz