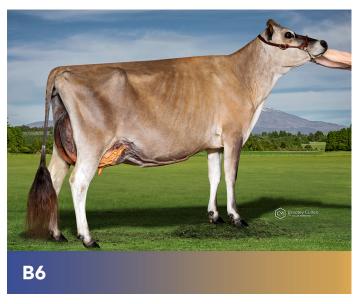

|     |     |     |     |     |     |
| Class D - 6 year old inmilk, haltered        |     |     |     |     |     |     |
| Class E - Haltered Yearling                  |     |     |     |     |     |     |
| Class F - Haltered Calf                      |     |     |     |     |     |     |
| Class G - Jersey Herd Scene                  |     |     |     |     |     |     |
| Class H - 2 & 3 year old, unhaltered         |     |     |     |     |     |     |
| Class I - 4 years & older inmilk, unhaltered |     |     |     |     |     |     |

Please tear this page from the booklet and send to the Jersey NZ office. Ensure your entry is received by 7 July 2023.









# CLASS A 2 year old inmilk, haltered 5 Entries















# CLASS B 3 year old inmilk, haltered 7 Entries

















#### CLASS C 4 & 5 year old inmilk, haltered 7 Entries

















# CLASS D 6 yr & older inmilk, haltered 8 Entries

















# CLASS E haltered yearling 6 Entries

















# CLASS F Haltered Calf 5 Entries















#### CLASS G Jersey Herd Scene 20 Entries

















#### CLASS H 2 & 3 year old, unhaltered 12 Entries

















### **CLASS I**

















Winners will be announced via the Jersey NZ Website, Facebook and Email

Website: www.jersey.org.nz