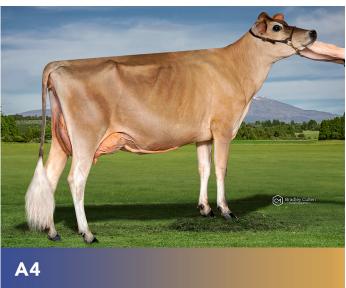

|     |     |     |
| Class C - 4 & 5 year old inmilk, haltered    |     |     |     |     |     |     |
| Class D - 6 year old inmilk, haltered        |     |     |     |     |     |     |
| Class E - Haltered Yearling                  |     |     |     |     |     |     |
| Class F - Haltered Calf                      |     |     |     |     |     |     |
| Class G - Jersey Herd Scene                  |     |     |     |     |     |     |
| Class H - 2 & 3 year old, unhaltered         |     |     |     |     |     |     |
| Class I - 4 years & older inmilk, unhaltered |     |     |     |     |     |     |

Please tear this page from the booklet and send to the Jersey NZ office. Ensure your entry is received by 7 July 2023.









# CLASS A 2 year old inmilk, haltered 5 Entries















# CLASS B 3 year old inmilk, haltered 7 Entries

















#### CLASS C 4 & 5 year old inmilk, haltered 7 Entries

















# CLASS D 6 yr & older inmilk, haltered 8 Entries

















# CLASS E haltered yearling 6 Entries

















# CLASS F Haltered Calf 5 Entries















#### CLASS G Jersey Herd Scene 20 Entries

















#### CLASS H 2 & 3 year old, unhaltered 12 Entries

















### **CLASS I**

















Winners will be announced via the Jersey NZ Website, Facebook and Email

Website: www.jersey.org.nz